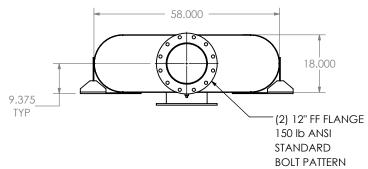

## MATERIAL CONSTRUCTION:

• CARBON STEEL

## PAINT:

• HIGH TEMPERATURE BLACK (MIRATECH COATING SYSTEM 5)

| PROJECT NAME    |                                                                                           |
|-----------------|-------------------------------------------------------------------------------------------|
|                 | PROPRIETARY AND CONFIDENTIA                                                               |
| PROPOSAL NUMBER | THE INFORMATION CONTAINED IN THIS DRAWING IS THE SOLE PROPERT OF MIRATECH GROUP, LLC. ANY |
| SALES ORDER NO. | REPRODUCTION IN PART OR AS A WHOLE WITHOUT THE WRITTEN PERMISSION OF MIRATECH             |
| CUSTOMER P.O.   | GROUP, LLC IS PROHIBITED.                                                                 |