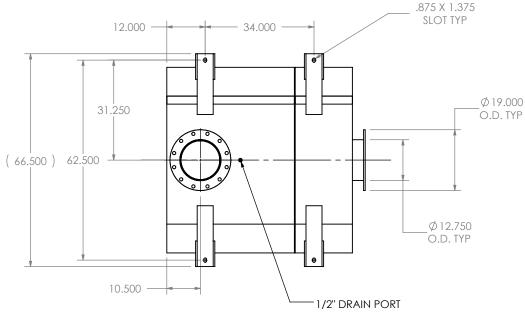

## MATERIAL CONSTRUCTION:

• CARBON STEEL

## PAINT:

• HIGH TEMPERATURE BLACK (MIRATECH COATING SYSTEM 5)

| PROJECT NAME    |                                                                                           |
|-----------------|-------------------------------------------------------------------------------------------|
|                 | PROPRIETARY AND CONFIDENTIA                                                               |
| PROPOSAL NUMBER | THE INFORMATION CONTAINED IN THIS DRAWING IS THE SOLE PROPERT OF MIRATECH GROUP, LLC. ANY |
| SALES ORDER NO. | REPRODUCTION IN PART OR AS A WHOLE WITHOUT THE WRITTEN PERMISSION OF MIRATECH             |
| CUSTOMER P.O.   | GROUP, LLC IS PROHIBITED.                                                                 |