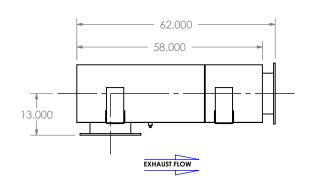

## NOTES:

• DO NOT USE EQUIPMENT TO SUPPORT OTHER PARTS OF THE EXHAUST SYSTEM WITHOUT PROPER REINFORCEMENT

## MATERIAL CONSTRUCTION:

• CARBON STEEL

## PAINT:

• HIGH TEMPERATURE BLACK (MIRATECH COATING SYSTEM 5)

| PROJECT NAME    |                                                                                           |
|-----------------|-------------------------------------------------------------------------------------------|
|                 | PROPRIETARY AND CONFIDENTIA                                                               |
| PROPOSAL NUMBER | THE INFORMATION CONTAINED IN THIS DRAWING IS THE SOLE PROPERT OF MIRATECH GROUP, LLC. ANY |
| SALES ORDER NO. | REPRODUCTION IN PART OR AS A WHOLE WITHOUT THE WRITTEN PERMISSION OF MIRATECH             |
| CUSTOMER P.O.   | GROUP, LLC IS PROHIBITED.                                                                 |