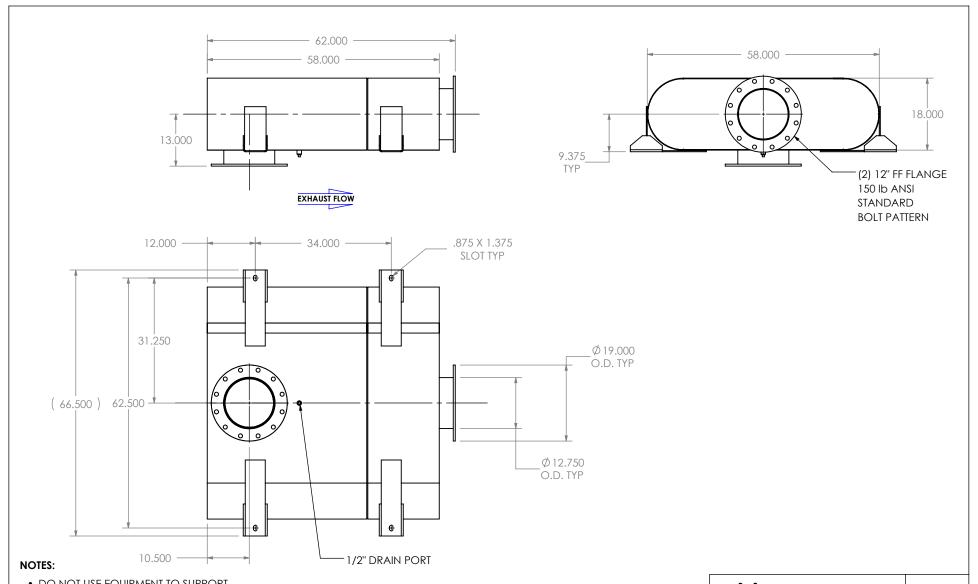

 DO NOT USE EQUIPMENT TO SUPPORT OTHER PARTS OF THE EXHAUST SYSTEM WITHOUT PROPER REINFORCEMENT

## MATERIAL CONSTRUCTION:

• 304 STAINLESS

## OCBEOB-12PF-3-00000030 Sales Drawing