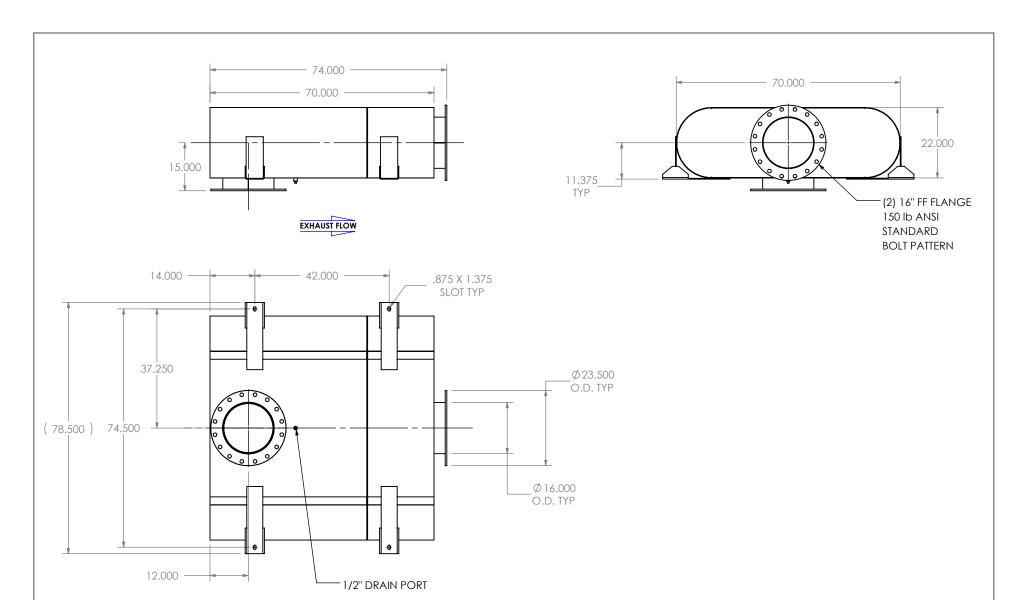

## NOTES:

 DO NOT USE EQUIPMENT TO SUPPORT OTHER PARTS OF THE EXHAUST SYSTEM WITHOUT PROPER REINFORCEMENT

## MATERIAL CONSTRUCTION:

• 304 STAINLESS

#### PAINT:

NONE

| PROJECT NAME    |                                                                                   |
|-----------------|-----------------------------------------------------------------------------------|
|                 | PROPRIETARY AND CONFIDEN                                                          |
| PROPOSAL NUMBER | THE INFORMATION CONTAINEI THIS DRAWING IS THE SOLE PROI OF MIRATECH GROUP, LLC. A |
| SALES ORDER NO. | REPRODUCTION IN PART OR A WHOLE WITHOUT THE WRITT PERMISSION OF MIRATECH          |
| CUSTOMER P.O.   | CDOLID LLC IS DECHIDITED                                                          |

# DIMENSIONS ARE IN I UNLESS OTHERWISE SF NTIAL DIMENSIONAL TOLERANCES UNLESS OTIANGLES MACH: ±1° INCHES: BEND: ±3° MILLIMETE

IED IN OPERTY ANY AS A ITEN GROUP, LLC IS PROHIBITED.

|                                     | <b>W</b> MIRA |
|-------------------------------------|---------------|
| S ARE IN INCHES<br>ERWISE SPECIFIED |               |
| INCHES: ±0.125 MILLIMETERS: ±2      | OCBEOB-16F    |

# BEOB-16PF-3-000003F Sales Drawing

DO NOT SCALE DRAWING DRAWN DRAWING REV OCBE0B-16PF-3-0000003F SD FES 9/16/2016 0 REVIEWED BY SCALE 1:30 WEIGHT: 866 lb SHEET 1 OF 1 AJM 09/31/2016