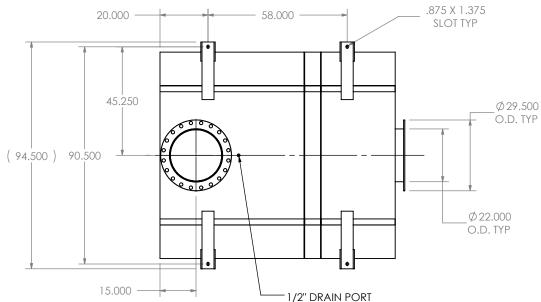

## NOTES:

• DO NOT USE EQUIPMENT TO SUPPORT OTHER PARTS OF THE EXHAUST SYSTEM WITHOUT PROPER REINFORCEMENT