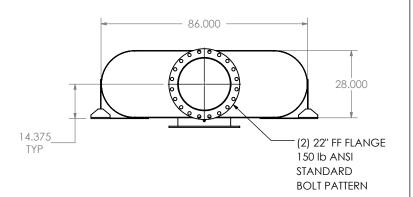

## NOTES:

• DO NOT USE EQUIPMENT TO SUPPORT OTHER PARTS OF THE EXHAUST SYSTEM WITHOUT PROPER REINFORCEMENT