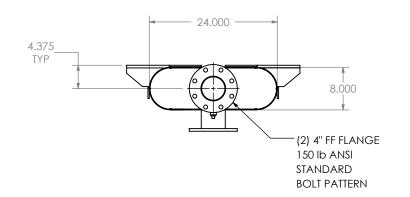

## OCBE0T-04PF-2-0000001V **Sales Drawing**

REV 0 OCBE0T-04PF-2-0000001V SD REVIEWED BY SCALE 1:18 WEIGHT: 138 lb SHEET 1 OF 1 AJM 09/31/2016