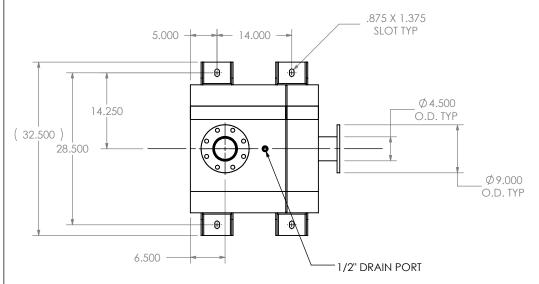

## OCBE0T-04PF-2-0000001V **Sales Drawing**

REV 0 OCBE0T-04PF-2-0000001V SD REVIEWED BY SCALE 1:18 WEIGHT: 138 lb SHEET 1 OF 1 AJM 09/31/2016