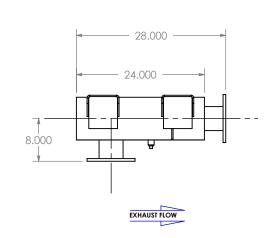

## NOTES:

• DO NOT USE EQUIPMENT TO SUPPORT OTHER PARTS OF THE EXHAUST SYSTEM WITHOUT PROPER REINFORCEMENT

## OCBE0T-04PF-2-0000001V **Sales Drawing**

REV 0 OCBE0T-04PF-2-0000001V SD REVIEWED BY SCALE 1:18 WEIGHT: 138 lb SHEET 1 OF 1 AJM 09/31/2016