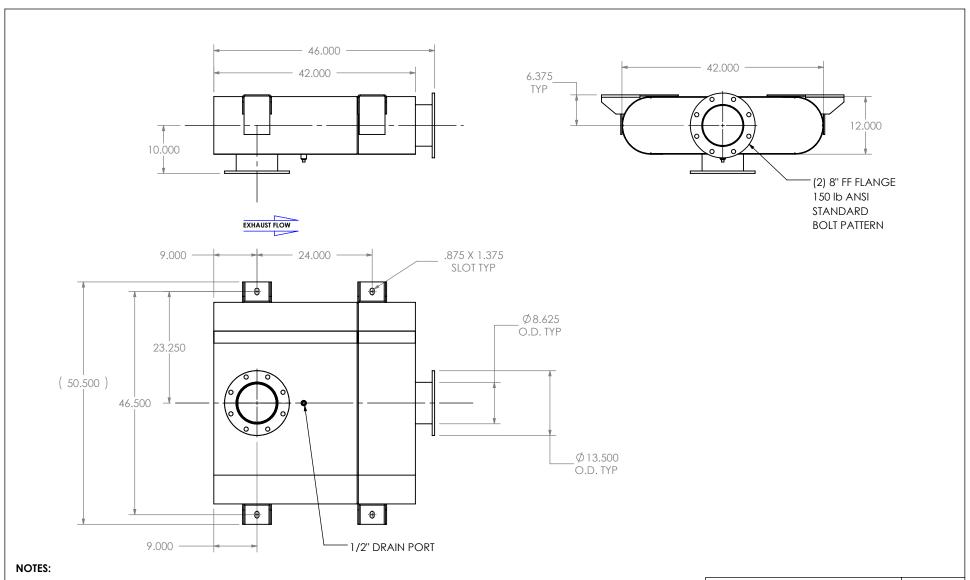

## MATERIAL CONSTRUCTION:

• 304 STAINLESS STEEL

## OCBE0T-08PF-3-0000002K **Sales Drawing**

DO NOT SCALE DRAWING DRAWING DRAWN REV OCBE0T-08PF-3-0000002K SD FES 9/16/2016 0 REVIEWED BY SCALE 1:20 WEIGHT: 313 lb SHEET 1 OF 1 AJM 09/31/2016

DIMENSIONS ARE IN INCHES UNLESS OTHERWISE SPECIFIED