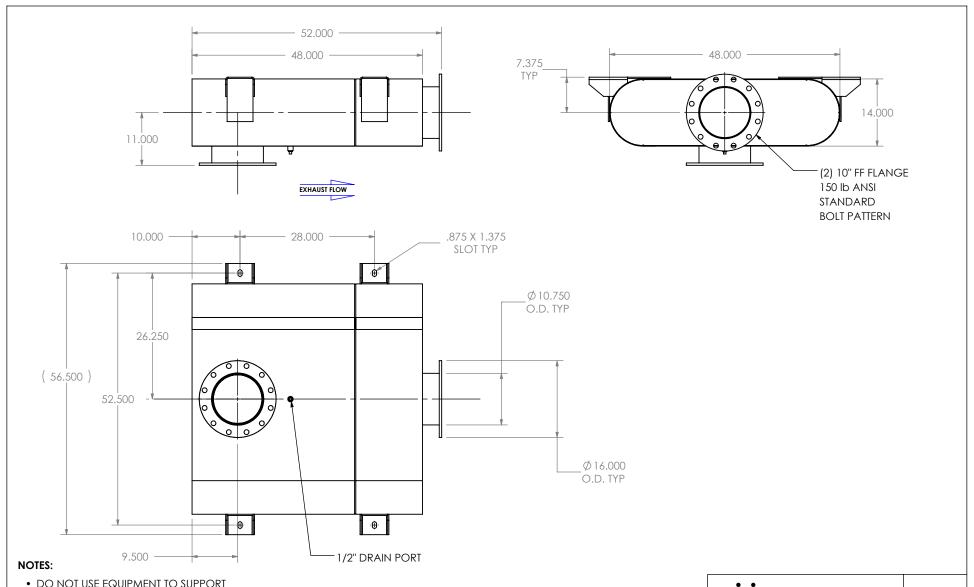

 DO NOT USE EQUIPMENT TO SUPPORT OTHER PARTS OF THE EXHAUST SYSTEM WITHOUT PROPER REINFORCEMENT

## MATERIAL CONSTRUCTION:

• 304 STAINLESS STEEL