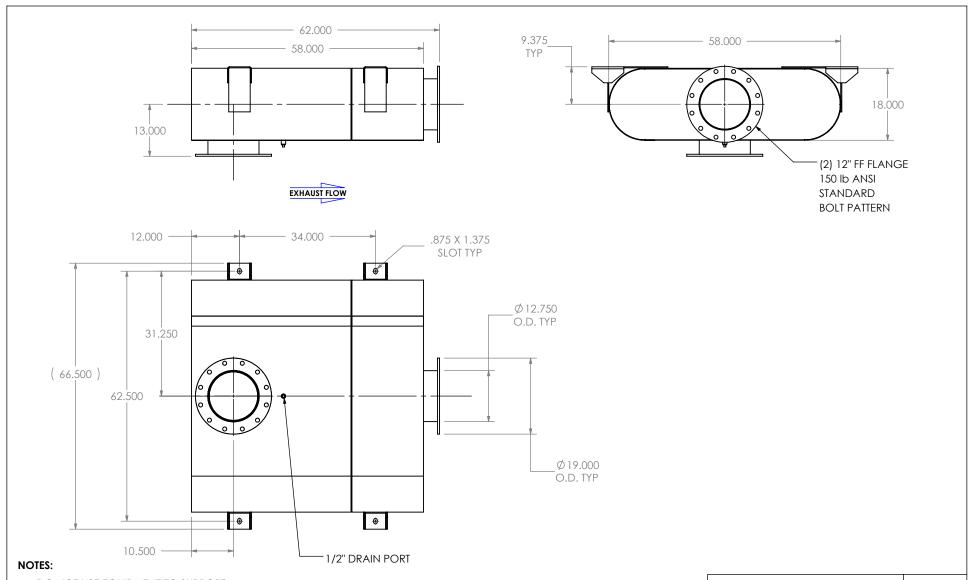

## MATERIAL CONSTRUCTION:

• 304 STAINLESS STEEL

## OCBEOT-12PF-3-00000030 Sales Drawing

ATE 9/16/2016 DRAWING OCBEOT-12PF-3-0000030 SD REV 0

ATE 09/31/2016 A SCALE 1:24 WEIGHT: 578 Ib SHEET 1 OF 1