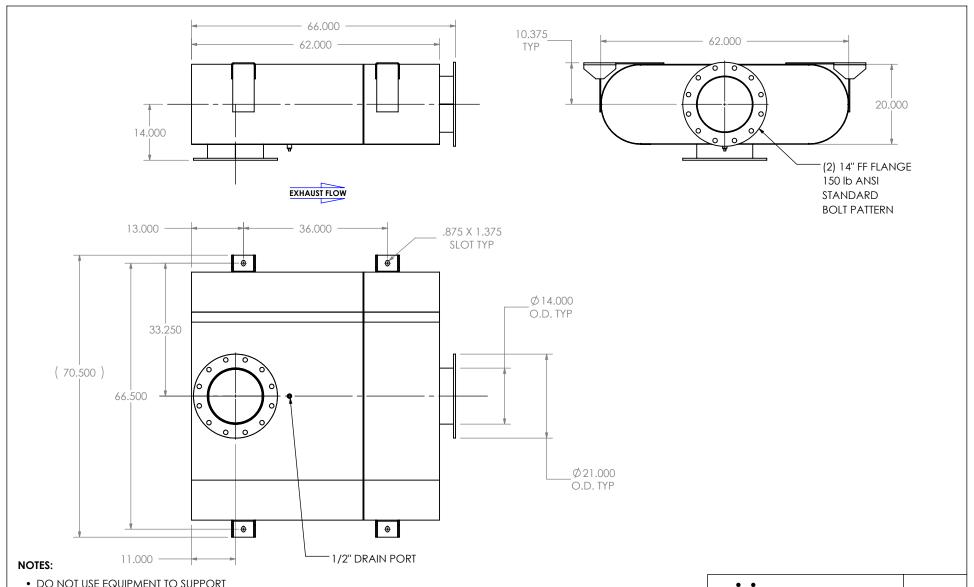

 DO NOT USE EQUIPMENT TO SUPPORT OTHER PARTS OF THE EXHAUST SYSTEM WITHOUT PROPER REINFORCEMENT

## MATERIAL CONSTRUCTION:

• 304 STAINLESS STEEL

## PAINT:

NONE

| PROJECT NAME    |                                                                                            |
|-----------------|--------------------------------------------------------------------------------------------|
|                 | PROPRIETARY AND CONFIDENTIAL                                                               |
| PROPOSAL NUMBER | THE INFORMATION CONTAINED IN THIS DRAWING IS THE SOLE PROPERTY OF MIRATECH GROUP, LLC. ANY |
| SALES ORDER NO. | REPRODUCTION IN PART OR AS A WHOLE WITHOUT THE WRITTEN PERMISSION OF MIRATECH              |
| CUSTOMER P.O.   | GROUP LICIS PROHIBITED                                                                     |