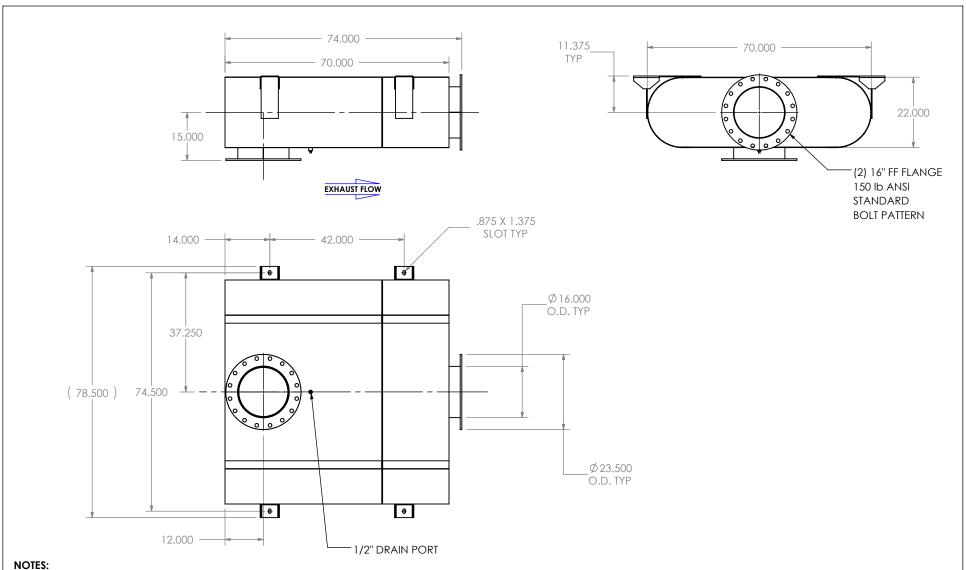

• DO NOT USE EQUIPMENT TO SUPPORT OTHER PARTS OF THE EXHAUST SYSTEM WITHOUT PROPER REINFORCEMENT

## MATERIAL CONSTRUCTION:

• CARBON STEEL

## PAINT:

• HIGH TEMPERATURE BLACK (MIRATECH COATING SYSTEM 5)

| PROJECT NAME    |                                                                                                           |
|-----------------|-----------------------------------------------------------------------------------------------------------|
|                 | PROPRIETARY AND CONFIDENTIAL                                                                              |
| PROPOSAL NUMBER | THE INFORMATION CONTAINED IN THIS DRAWING IS THE SOLE PROPERTY                                            |
| SALES ORDER NO. | OF MIRATECH GROUP, LLC. ANY REPRODUCTION IN PART OR AS A WHOLE WITHOUT THE WRITTEN PERMISSION OF MIRATECH |
| CUSTOMER P.O.   | GROUP, LLC IS PROHIBITED.                                                                                 |

## W MIRALECH DIMENSIONS ARE IN INCHES UNLESS OTHERWISE SPECIFIED DIMENSIONAL TOLERANCES UNLESS OTHERWISE SPECIFIES ANGLES MACH: ±1\* BEND: ±3\* MILLIMETERS: ±2 ±0.125 ±2

| OCBE0T-16PF-2-0000003F |
|------------------------|
| Sales Drawing          |

DO NOT SCALE DRAWING DRAWN DRAWING REV FES 9/16/2016 OCBE0T-16PF-2-0000003F SD 0 REVIEWED BY SCALE 1:30 WEIGHT: 866 lb SHEET 1 OF 1 AJM 09/31/2016