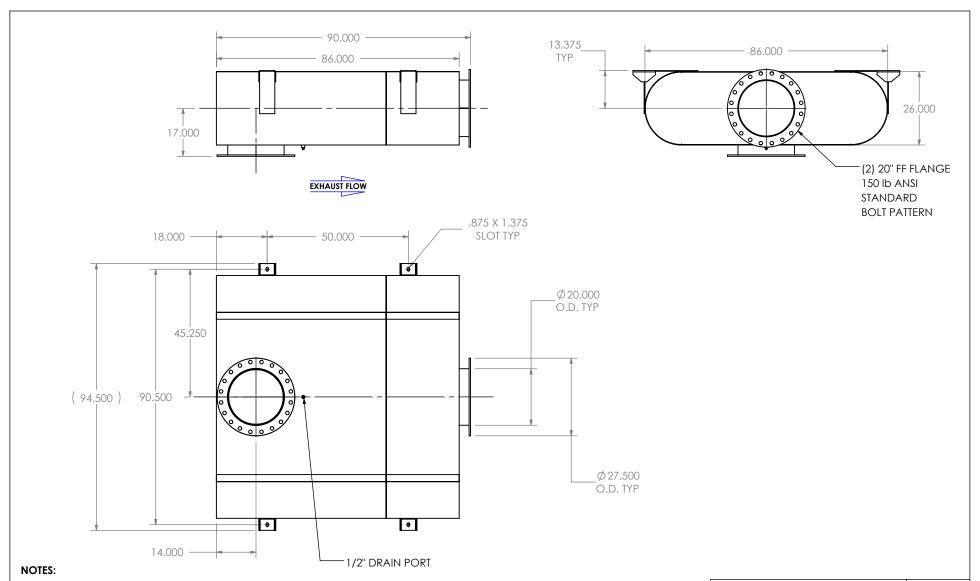

• DO NOT USE EQUIPMENT TO SUPPORT OTHER PARTS OF THE EXHAUST SYSTEM WITHOUT PROPER REINFORCEMENT

## MATERIAL CONSTRUCTION:

• CARBON STEEL

## PAINT:

• HIGH TEMPERATURE BLACK (MIRATECH COATING SYSTEM 5)

| PROJECT NAME    |                                                                                            |
|-----------------|--------------------------------------------------------------------------------------------|
|                 | PROPRIETARY AND CONFIDENTIAL                                                               |
| PROPOSAL NUMBER | THE INFORMATION CONTAINED IN THIS DRAWING IS THE SOLE PROPERT' OF MIRATECH GROUP, LLC. ANY |
| SALES ORDER NO. | REPRODUCTION IN PART OR AS A WHOLE WITHOUT THE WRITTEN PERMISSION OF MIRATECH              |
| CUSTOMER P.O.   | GROUP, LLC IS PROHIBITED.                                                                  |
|                 |                                                                                            |