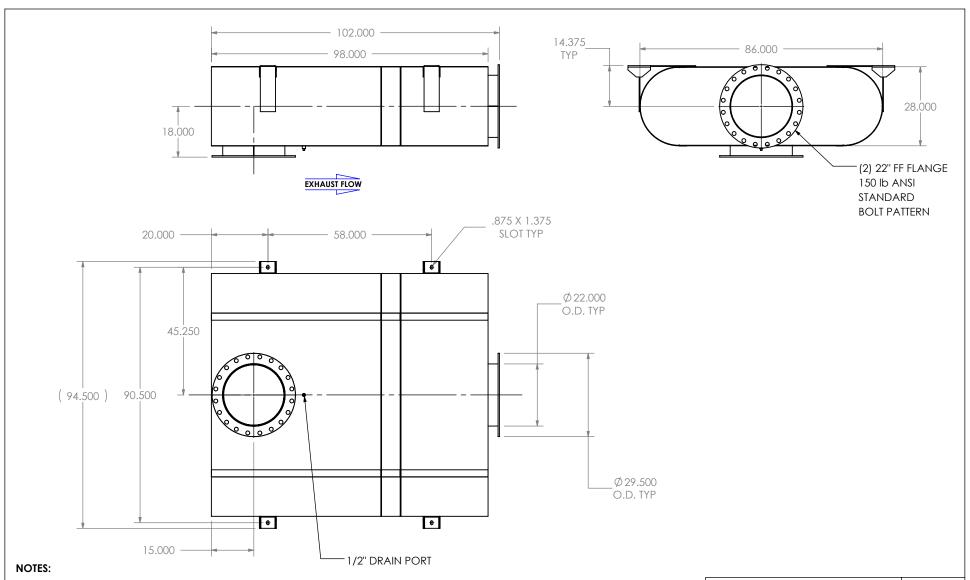

• DO NOT USE EQUIPMENT TO SUPPORT OTHER PARTS OF THE EXHAUST SYSTEM WITHOUT PROPER REINFORCEMENT

## MATERIAL CONSTRUCTION:

• CARBON STEEL

## PAINT:

• HIGH TEMPERATURE BLACK (MIRATECH COATING SYSTEM 5)

| PROJECT NAME    |                                                                                           |
|-----------------|-------------------------------------------------------------------------------------------|
|                 | PROPRIETARY AND CONFIDENTIA                                                               |
| PROPOSAL NUMBER | THE INFORMATION CONTAINED IN THIS DRAWING IS THE SOLE PROPERT OF MIRATECH GROUP, LLC. ANY |
| SALES ORDER NO. | REPRODUCTION IN PART OR AS A WHOLE WITHOUT THE WRITTEN PERMISSION OF MIRATECH             |
| CUSTOMER P.O.   | GROUP, LLC IS PROHIBITED.                                                                 |

## OCBE0T-22PF-2-0000004A Sales Drawing

| DO NOT SCA         | LE DRAWING         |                  |            | •                        |            |          |
|--------------------|--------------------|------------------|------------|--------------------------|------------|----------|
| DRAWN<br>FES       | DATE<br>9/16/2016  | DRA              | WING<br>O( | CBEOT-22PF-2-0000004A SD |            | REV<br>0 |
| REVIEWED BY<br>AJM | DATE<br>09/31/2016 | SIZE<br><b>A</b> | SCALE 1:34 | WEIGHT: 1629 lb          | SHEET 1 OF | 1        |