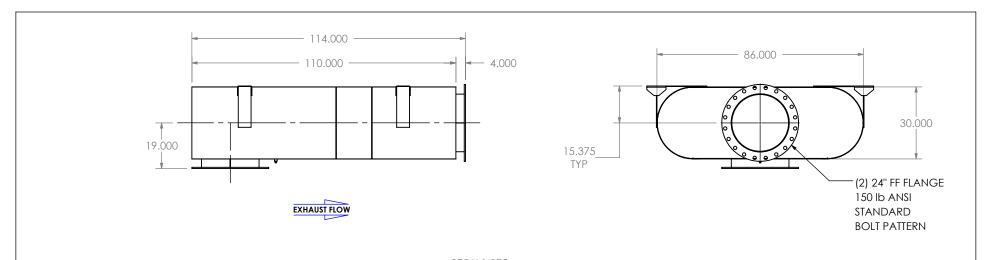

## NOTES:

• DO NOT USE EQUIPMENT TO SUPPORT OTHER PARTS OF THE EXHAUST SYSTEM WITHOUT PROPER REINFORCEMENT

## MATERIAL CONSTRUCTION:

• 304 STAINLESS STEEL