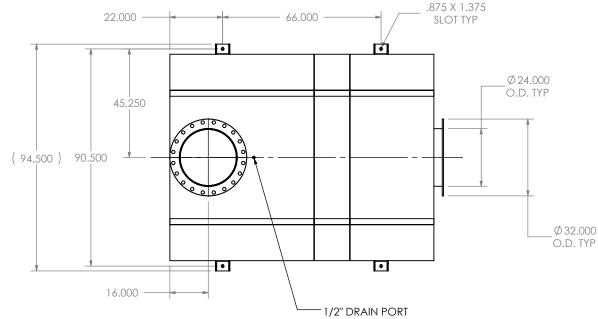

## NOTES:

• DO NOT USE EQUIPMENT TO SUPPORT OTHER PARTS OF THE EXHAUST SYSTEM WITHOUT PROPER REINFORCEMENT

## MATERIAL CONSTRUCTION:

• 304 STAINLESS STEEL