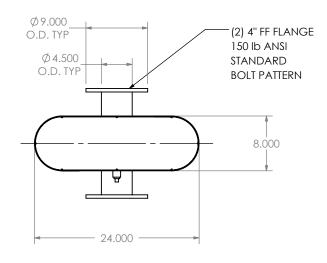

CUSTOMER P.O.

## NOTES:

 DO NOT USE EQUIPMENT TO SUPPORT OTHER PARTS OF THE EXHAUST SYSTEM WITHOUT PROPER REINFORCEMENT

## MATERIAL CONSTRUCTION:

• 304 STAINLESS STEEL

## PAINT:

NONE

| PROJECT NAME    |                                                                |
|-----------------|----------------------------------------------------------------|
|                 | PROPRIETARY AND CONFIDENTIAL                                   |
| PROPOSAL NUMBER | THE INFORMATION CONTAINED IN THIS DRAWING IS THE SOLE PROPERT' |
| SALES ORDER NO. | OF MIRATECH GROUP, LLC. ANY  REPRODUCTION IN PART OR AS A      |

REPRODUCTION IN PART OR AS A WHOLE WITHOUT THE WRITTEN PERMISSION OF MIRATECH GROUP, LLC IS PROHIBITED.

|                                                     |           |