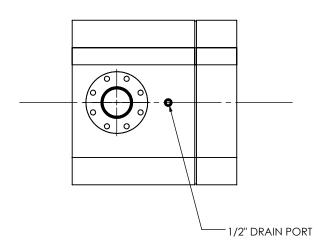

CUSTOMER P.O.

## NOTES:

 DO NOT USE EQUIPMENT TO SUPPORT OTHER PARTS OF THE EXHAUST SYSTEM WITHOUT PROPER REINFORCEMENT

## MATERIAL CONSTRUCTION:

• 304 STAINLESS STEEL

## PAINT:

NONE

| PROJECT NAME    |                                                                |
|-----------------|----------------------------------------------------------------|
|                 | PROPRIETARY AND CONFIDENTIAL                                   |
| PROPOSAL NUMBER | THE INFORMATION CONTAINED IN THIS DRAWING IS THE SOLE PROPERT' |
| SALES ORDER NO. | OF MIRATECH GROUP, LLC. ANY  REPRODUCTION IN PART OR AS A      |

REPRODUCTION IN PART OR AS A WHOLE WITHOUT THE WRITTEN PERMISSION OF MIRATECH GROUP, LLC IS PROHIBITED.

|                                                     |           |