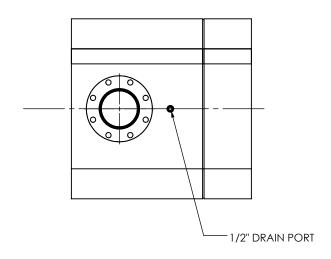

# NOTES:

 DO NOT USE EQUIPMENT TO SUPPORT OTHER PARTS OF THE EXHAUST SYSTEM WITHOUT PROPER REINFORCEMENT

# MATERIAL CONSTRUCTION:

• 304 STAINLESS STEEL