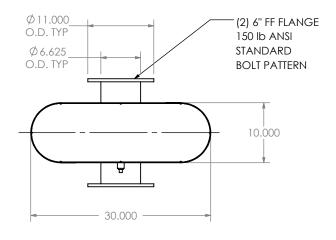

# NOTES:

 DO NOT USE EQUIPMENT TO SUPPORT OTHER PARTS OF THE EXHAUST SYSTEM WITHOUT PROPER REINFORCEMENT

# MATERIAL CONSTRUCTION:

• 304 STAINLESS STEEL