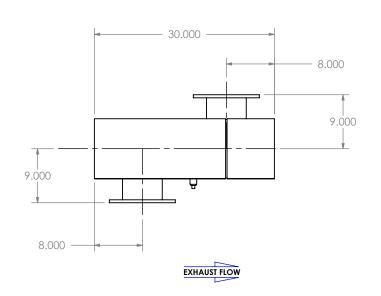

# NOTES:

 DO NOT USE EQUIPMENT TO SUPPORT OTHER PARTS OF THE EXHAUST SYSTEM WITHOUT PROPER REINFORCEMENT

# MATERIAL CONSTRUCTION:

• 304 STAINLESS STEEL