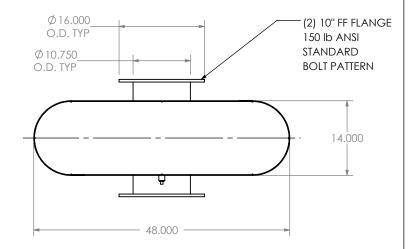

### PROPRIETARY AND CONFIDENTIAL PROPOSAL NUMBER

1/2" DRAIN PORT

THE INFORMATION CONTAINED IN THIS DRAWING IS THE SOLE PROPERTY
OF MIRATECH GROUP, LLC. ANY REPRODUCTION IN PART OR AS A WHOLE WITHOUT THE WRITTEN PERMISSION OF MIRATECH GROUP, LLC IS PROHIBITED.

# OCBT0-10PF-2-000029H5 **Sales Drawing**

RAWING REV 09/16/2016 OCBT0-10PF-2-000029H5 SD FES 0 REVIEWED BY SCALE 1:18 WEIGHT: 352 lb SHEET 1 OF 1 09/30/2016 AJM