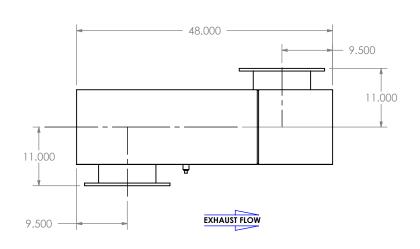

## NOTES:

• DO NOT USE EQUIPMENT TO SUPPORT OTHER PARTS OF THE EXHAUST SYSTEM WITHOUT PROPER REINFORCEMENT

### PROPRIETARY AND CONFIDENTIAL PROPOSAL NUMBER

1/2" DRAIN PORT

THE INFORMATION CONTAINED IN THIS DRAWING IS THE SOLE PROPERTY
OF MIRATECH GROUP, LLC. ANY REPRODUCTION IN PART OR AS A WHOLE WITHOUT THE WRITTEN PERMISSION OF MIRATECH GROUP, LLC IS PROHIBITED.

# OCBT0-10PF-2-000029H5 **Sales Drawing**

RAWING REV 09/16/2016 OCBT0-10PF-2-000029H5 SD FES 0 REVIEWED BY SCALE 1:18 WEIGHT: 352 lb SHEET 1 OF 1 09/30/2016 AJM