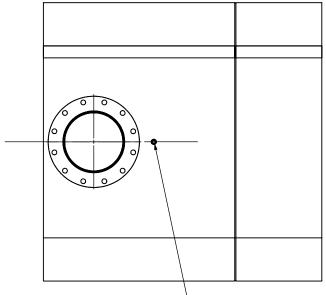

## PAINT:

 HIGH TEMPERATURE BLACK (MIRATECH COATING SYSTEM 5) PROJECT NAME PROPRIETARY AND CONFIDENTIAL PROPOSAL NUMBER THE INFORMATION CONTAINED IN THIS DRAWING IS THE SOLE PROPERTY

1/2" DRAIN PORT

OF MIRATECH GROUP, LLC. ANY SALES ORDER NO. REPRODUCTION IN PART OR AS A WHOLE WITHOUT THE WRITTEN PERMISSION OF MIRATECH GROUP, LLC IS PROHIBITED. CUSTOMER P.O.