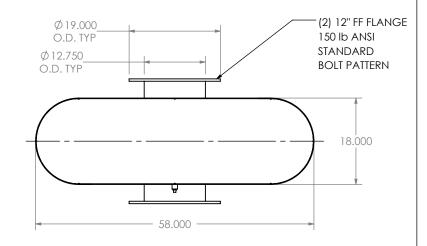

## PAINT:

 HIGH TEMPERATURE BLACK (MIRATECH COATING SYSTEM 5) PROJECT NAME PROPRIETARY AND CONFIDENTIAL PROPOSAL NUMBER THE INFORMATION CONTAINED IN THIS DRAWING IS THE SOLE PROPERTY

1/2" DRAIN PORT

OF MIRATECH GROUP, LLC. ANY SALES ORDER NO. REPRODUCTION IN PART OR AS A WHOLE WITHOUT THE WRITTEN PERMISSION OF MIRATECH GROUP, LLC IS PROHIBITED. CUSTOMER P.O.