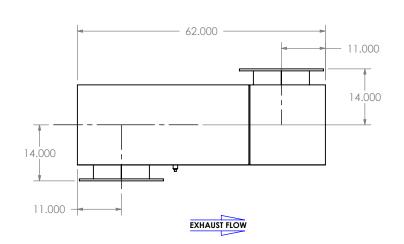

# OCBT0-14PF-2-00002M1F **Sales Drawing**

DRAWING REV OCBT0-14PF-2-00002M1F SD 0 SCALE 1:24 WEIGHT: 630 lb SHEET 1 OF 1