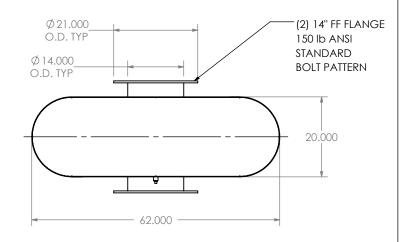

# OCBT0-14PF-2-00002M1F **Sales Drawing**

DRAWING REV OCBT0-14PF-2-00002M1F SD 0 SCALE 1:24 WEIGHT: 630 lb SHEET 1 OF 1