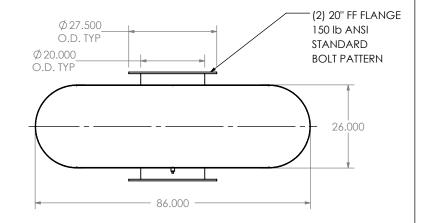

## NOTES:

• DO NOT USE EQUIPMENT TO SUPPORT OTHER PARTS OF THE EXHAUST SYSTEM WITHOUT PROPER REINFORCEMENT