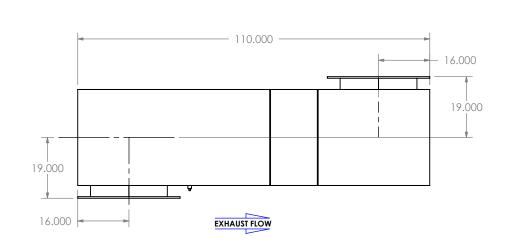

NOTES:

• DO NOT USE EQUIPMENT TO SUPPORT OTHER PARTS OF THE EXHAUST SYSTEM WITHOUT PROPER REINFORCEMENT

## PAINT:

• HIGH TEMPERATURE BLACK (MIRATECH COATING SYSTEM 5) -1/2" DRAIN PORT

| PROJECT NAME    |                                                                                            |
|-----------------|--------------------------------------------------------------------------------------------|
|                 | PROPRIETARY AND CONFIDENTIAL                                                               |
| PROPOSAL NUMBER | THE INFORMATION CONTAINED IN THIS DRAWING IS THE SOLE PROPERTY OF MIRATECH GROUP, LLC. ANY |
| SALES ORDER NO. | REPRODUCTION IN PART OR AS A WHOLE WITHOUT THE WRITTEN PERMISSION OF MIRATECH              |
| CUSTOMER P.O.   | GROUP, LLC IS PROHIBITED.                                                                  |