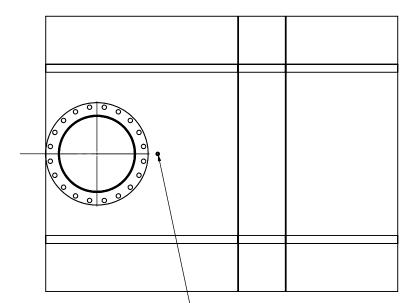

## PAINT:

• HIGH TEMPERATURE BLACK (MIRATECH COATING SYSTEM 5) -1/2" DRAIN PORT

| PROJECT NAME    |                                                                                            |
|-----------------|--------------------------------------------------------------------------------------------|
|                 | PROPRIETARY AND CONFIDENTIAL                                                               |
| PROPOSAL NUMBER | THE INFORMATION CONTAINED IN THIS DRAWING IS THE SOLE PROPERTY OF MIRATECH GROUP, LLC. ANY |
| SALES ORDER NO. | REPRODUCTION IN PART OR AS A WHOLE WITHOUT THE WRITTEN PERMISSION OF MIRATECH              |
| CUSTOMER P.O.   | GROUP, LLC IS PROHIBITED.                                                                  |