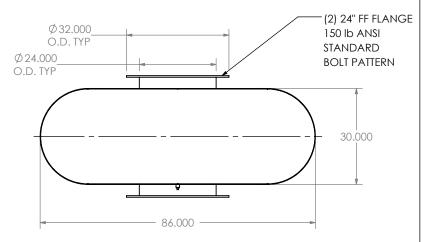

## PAINT:

• HIGH TEMPERATURE BLACK (MIRATECH COATING SYSTEM 5) -1/2" DRAIN PORT

| PROJECT NAME    |                                                                                            |
|-----------------|--------------------------------------------------------------------------------------------|
|                 | PROPRIETARY AND CONFIDENTIAL                                                               |
| PROPOSAL NUMBER | THE INFORMATION CONTAINED IN THIS DRAWING IS THE SOLE PROPERTY OF MIRATECH GROUP, LLC. ANY |
| SALES ORDER NO. | REPRODUCTION IN PART OR AS A WHOLE WITHOUT THE WRITTEN PERMISSION OF MIRATECH              |
| CUSTOMER P.O.   | GROUP, LLC IS PROHIBITED.                                                                  |