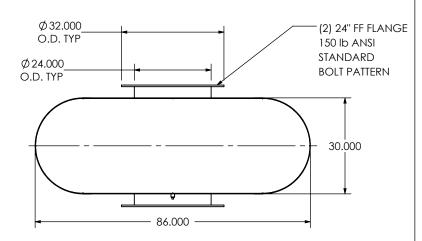

CUSTOMER P.O.



NOTES:

 DO NOT USE EQUIPMENT TO SUPPORT OTHER PARTS OF THE EXHAUST SYSTEM WITHOUT PROPER REINFORCEMENT

## MATERIAL CONSTRUCTION:

• 304 STAINLESS STEEL

## PAINT:

NONE

| ROJECT NAME    |                                                                                            |
|----------------|--------------------------------------------------------------------------------------------|
|                | PROPRIETARY AND CONFIDENTIAL                                                               |
| ROPOSAL NUMBER | THE INFORMATION CONTAINED IN THIS DRAWING IS THE SOLE PROPERTY OF MIRATECH GROUP, LLC. ANY |
| ALES ORDER NO. | DEDDODLICTION IN DART OF ACA                                                               |

RTY REPRODUCTION IN PART OR AS A WHOLE WITHOUT THE WRITTEN PERMIS