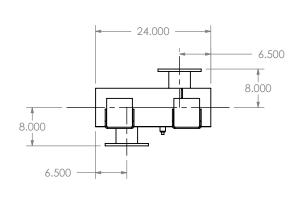

**EXHAUST FLOW** 





CUSTOMER P.O.

## NOTES:

• DO NOT USE EQUIPMENT TO SUPPORT OTHER PARTS OF THE EXHAUST SYSTEM WITHOUT PROPER REINFORCEMENT

## MATERIAL CONSTRUCTION:

CARBON STEEL

## PAINT:

 HIGH TEMPERATURE BLACK (MIRATECH COATING SYSTEM 5)

| PROJECT NAME    |                                                                                                                                                                         |
|-----------------|-------------------------------------------------------------------------------------------------------------------------------------------------------------------------|
|                 | PROPRIETARY AND CONFIDENTIAL