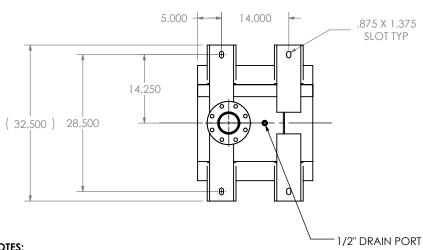

## NOTES:

• DO NOT USE EQUIPMENT TO SUPPORT OTHER PARTS OF THE EXHAUST SYSTEM WITHOUT PROPER REINFORCEMENT