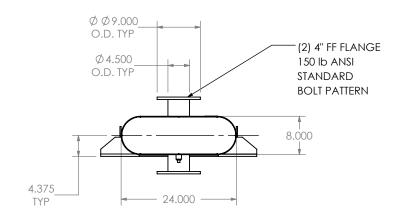

**EXHAUST FLOW** 





CUSTOMER P.O.

## NOTES:

• DO NOT USE EQUIPMENT TO SUPPORT OTHER PARTS OF THE EXHAUST SYSTEM WITHOUT PROPER REINFORCEMENT

## MATERIAL CONSTRUCTION:

CARBON STEEL

## PAINT:

 HIGH TEMPERATURE BLACK (MIRATECH COATING SYSTEM 5)

| PROJECT NAME    |                                                                                                                                                                         |
|-----------------|-------------------------------------------------------------------------------------------------------------------------------------------------------------------------|
|                 | PROPRIETARY AND CONFIDENTIAL