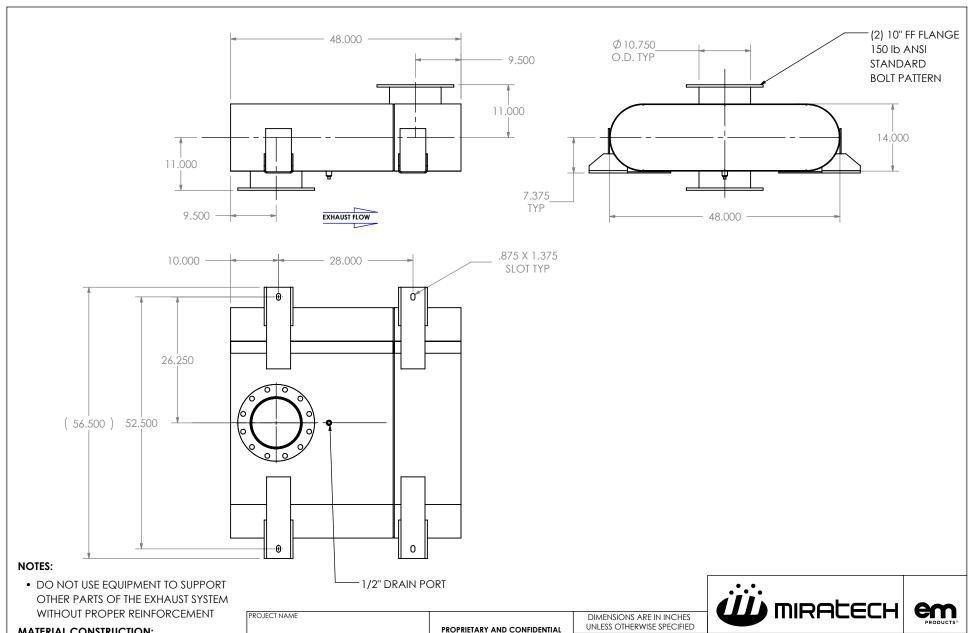

## MATERIAL CONSTRUCTION:

• CARBON STEEL

## PAINT:

 HIGH TEMPERATURE BLACK (MIRATECH COATING SYSTEM 5)

| PROJECT NAME    |                                                                                                                                                                         |
|-----------------|-------------------------------------------------------------------------------------------------------------------------------------------------------------------------|
|                 | PROPRIETARY AND CONFIDENTIAL                                                                                                                                            |
| PROPOSAL NUMBER | THE INFORMATION CONTAINED IN THIS DRAWING IS THE SOLE PROPERT OF MIRATECH GROUP, LLC. ANY REPRODUCTION IN PART OR AS A WHOLE WITHOUT THE WRITTEN PERMISSION OF MIRATECH |
| SALES ORDER NO. |                                                                                                                                                                         |
| CUSTOMER P.O.   | GROUP, LLC IS PROHIBITED.                                                                                                                                               |

CUSTOMER P.O.

UNLESS OTHERWISE SPECIFIED DIMENSIONAL TOLERANCES UNLESS OTHERWISE SPECIFIES ANGLES MACH: ±1" INCHES: ±0.125 BEND: ±3" MILLIMETERS: ±2 ±0.125 DO NOT SCALE DRAWING DRAWN FES 09/16/2016

OCBT0B-10PF-2-000029H5 **Sales Drawing** 

DRAWING REV OCBT0B-10PF-2-000029H5 SD 0 REVIEWED BY SCALE 1:20 WEIGHT: 407 lb SHEET 1 OF 1 AJM 09/30/2016