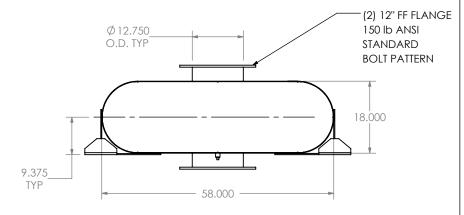

## MIRALECH PRODUCTS: DIMENSIONS ARE IN INCHES

## OCBT0B-12PF-2-00002HV0 **Sales Drawing**

DRAWING REV OCBT0B-12PF-2-00002HV0 SD 0 SCALE 1:24 WEIGHT: 579 lb SHEET 1 OF 1