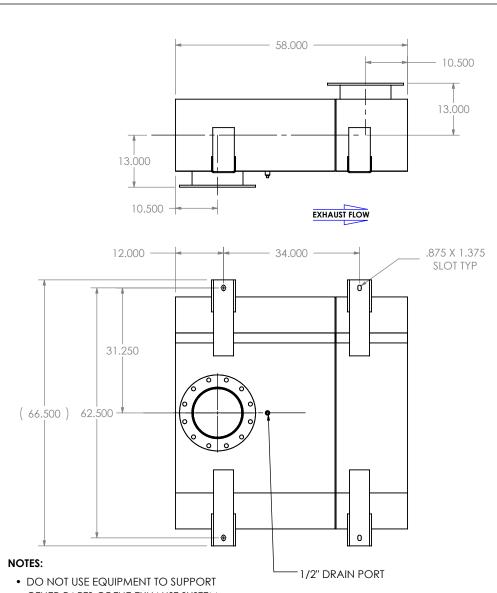

OTHER PARTS OF THE EXHAUST SYSTEM WITHOUT PROPER REINFORCEMENT

## MIRALECH PRODUCTS: DIMENSIONS ARE IN INCHES

## OCBT0B-12PF-2-00002HV0 **Sales Drawing**

DRAWING REV OCBT0B-12PF-2-00002HV0 SD 0 SCALE 1:24 WEIGHT: 579 lb SHEET 1 OF 1