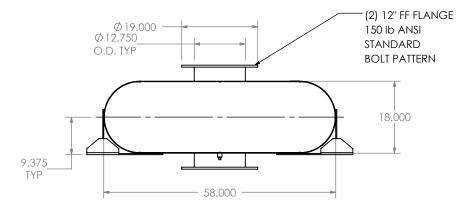

## OCBT0B-12PF-3-00002HV0 **Sales Drawing**

DRAWING REV OCBT0B-12PF-3-00002HV0 SD 0 SCALE 1:24 WEIGHT: 579 lb SHEET 1 OF 1 09/30/2016