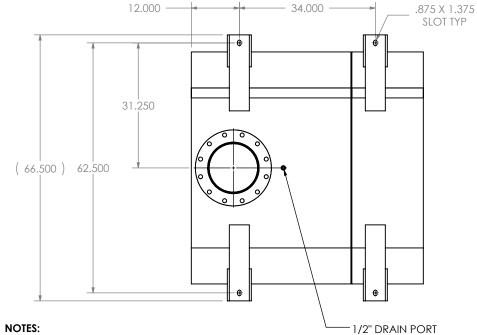

## OCBT0B-12PF-3-00002HV0 **Sales Drawing**

DRAWING REV OCBT0B-12PF-3-00002HV0 SD 0 SCALE 1:24 WEIGHT: 579 lb SHEET 1 OF 1 09/30/2016