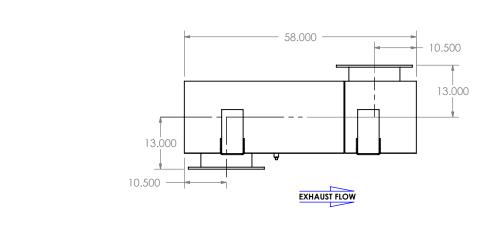

## OCBT0B-12PF-3-00002HV0 **Sales Drawing**

DRAWING REV OCBT0B-12PF-3-00002HV0 SD 0 SCALE 1:24 WEIGHT: 579 lb SHEET 1 OF 1 09/30/2016