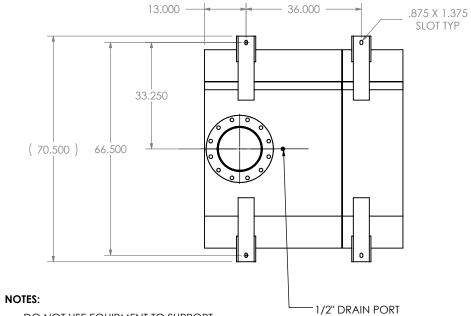

CUSTOMER P.O.

• DO NOT USE EQUIPMENT TO SUPPORT OTHER PARTS OF THE EXHAUST SYSTEM WITHOUT PROPER REINFORCEMENT