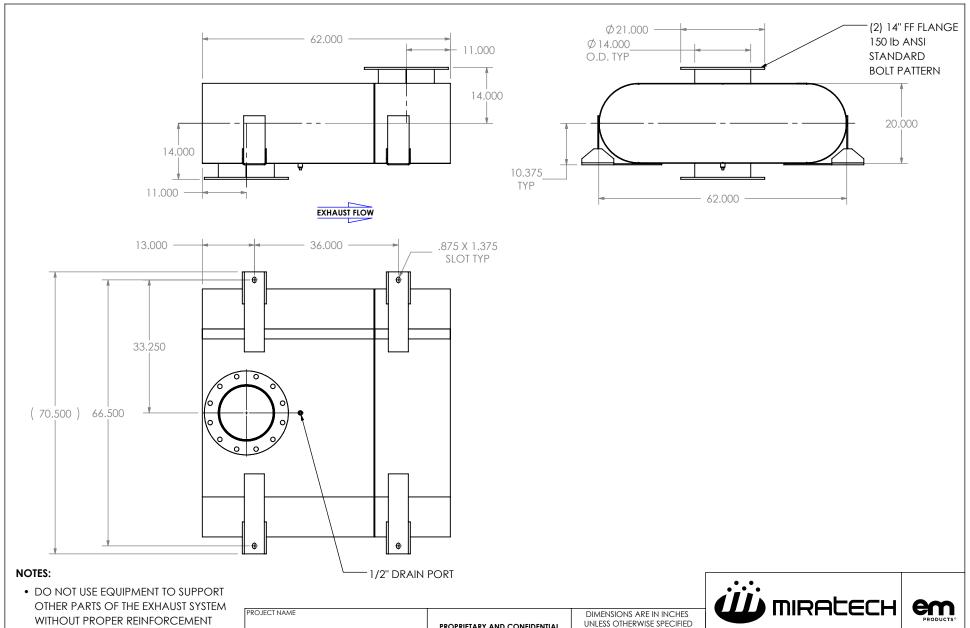

## MATERIAL CONSTRUCTION:

WITHOUT PROPER REINFORCEMENT

• 304 STAINLESS STEEL

## PAINT:

NONE

| PROJECT NAME    |                                                                                     |
|-----------------|-------------------------------------------------------------------------------------|
|                 | PROPRIETARY AND CONFIDENT                                                           |
| PROPOSAL NUMBER | THE INFORMATION CONTAINED THIS DRAWING IS THE SOLE PROPI OF MIRATECH GROUP. LLC. AN |
| SALES ORDER NO. | REPRODUCTION IN PART OR AS WHOLE WITHOUT THE WRITTE PERMISSION OF MIRATECH          |
| CUSTOMER P.O.   | GROUP, LLC IS PROHIBITED.                                                           |

DIMENSIONS ARE IN INCHES UNLESS OTHERWISE SPECIFIED ND CONFIDENTIAL DIMENSIONAL TOLERANCES UNLESS OTHERWISE SPECIFIES ANGLES MACH: ±1" INCHES: ±0.125 BEND: ±3" MILLIMETERS: ±2 ON CONTAINED IN THE SOLE PROPERTY ±0.125 ROUP, LLC. ANY DO NOT SCALE DRAWING IN PART OR AS A DRAWN UT THE WRITTEN

AJM

FES 09/16/2016 REVIEWED BY

09/30/2016

## OCBT0B-14PF-3-00002M1F **Sales Drawing**

DRAWING REV OCBT0B-14PF-3-00002M1F SD 0 SCALE 1:24 WEIGHT: 694 lb SHEET 1 OF 1