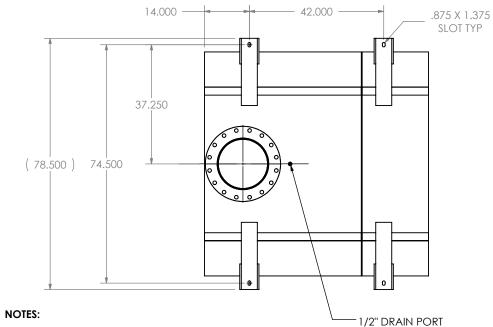

CUSTOMER P.O.

 DO NOT USE EQUIPMENT TO SUPPORT OTHER PARTS OF THE EXHAUST SYSTEM WITHOUT PROPER REINFORCEMENT