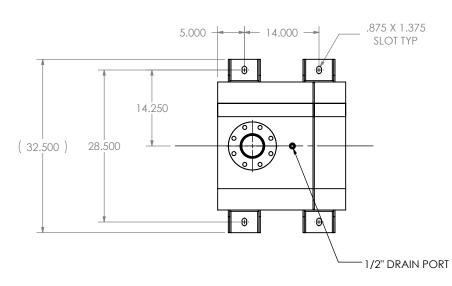

EXHAUST FLOW





## NOTES:

 DO NOT USE EQUIPMENT TO SUPPORT OTHER PARTS OF THE EXHAUST SYSTEM WITHOUT PROPER REINFORCEMENT

## MATERIAL CONSTRUCTION:

• 304 STAINLESS STEEL

## PAINT:

NONE

| PROJECT NAME    |                                   |
|-----------------|-----------------------------------|
|                 |                                   |
|                 | PROPRIETARY AND CONFIDENTIAL      |
| PROPOSAL NUMBER |                                   |
|                 | THE INFORMATION CONTAINED IN      |
|                 | THIS DRAWING IS THE SOLE PROPERTY |
|                 | OF MIRATECH GROUP, LLC. ANY       |
| SALES ORDER NO. | REPRODUCTION IN PART OR AS A      |
|                 |                                   |
|                 | WHOLE WITHOUT THE WRITTEN         |
|