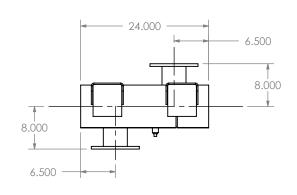

EXHAUST FLOW





## NOTES:

 DO NOT USE EQUIPMENT TO SUPPORT OTHER PARTS OF THE EXHAUST SYSTEM WITHOUT PROPER REINFORCEMENT

## MATERIAL CONSTRUCTION:

• 304 STAINLESS STEEL

## PAINT:

NONE

| PROJECT NAME    |                                   |
|-----------------|-----------------------------------|
|                 |                                   |
|                 | PROPRIETARY AND CONFIDENTIAL      |
| PROPOSAL NUMBER |                                   |
|                 | THE INFORMATION CONTAINED IN      |
|                 | THIS DRAWING IS THE SOLE PROPERTY |
|                 | OF MIRATECH GROUP, LLC. ANY       |
| SALES ORDER NO. | REPRODUCTION IN PART OR AS A      |
|                 |                                   |
|                 | WHOLE WITHOUT THE WRITTEN