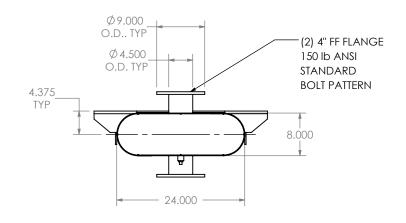

EXHAUST FLOW





## NOTES:

 DO NOT USE EQUIPMENT TO SUPPORT OTHER PARTS OF THE EXHAUST SYSTEM WITHOUT PROPER REINFORCEMENT

## MATERIAL CONSTRUCTION:

• 304 STAINLESS STEEL

## PAINT:

NONE

| PROJECT NAME    |                                   |
|-----------------|-----------------------------------|
|                 |                                   |
|                 | PROPRIETARY AND CONFIDENTIAL      |
| PROPOSAL NUMBER |                                   |
|                 | THE INFORMATION CONTAINED IN      |
|                 | THIS DRAWING IS THE SOLE PROPERTY |
|                 | OF MIRATECH GROUP, LLC. ANY       |
| SALES ORDER NO. | REPRODUCTION IN PART OR AS A      |
|                 |                                   |
|                 | WHOLE WITHOUT THE WRITTEN         |
|