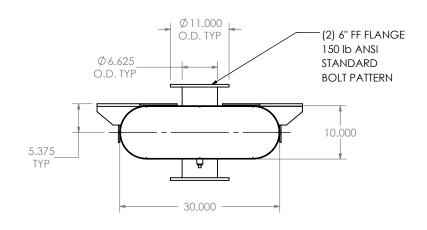

## NOTES:

• DO NOT USE EQUIPMENT TO SUPPORT OTHER PARTS OF THE EXHAUST SYSTEM WITHOUT PROPER REINFORCEMENT