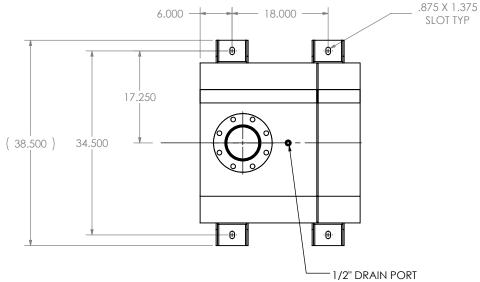

## NOTES:

• DO NOT USE EQUIPMENT TO SUPPORT OTHER PARTS OF THE EXHAUST SYSTEM WITHOUT PROPER REINFORCEMENT