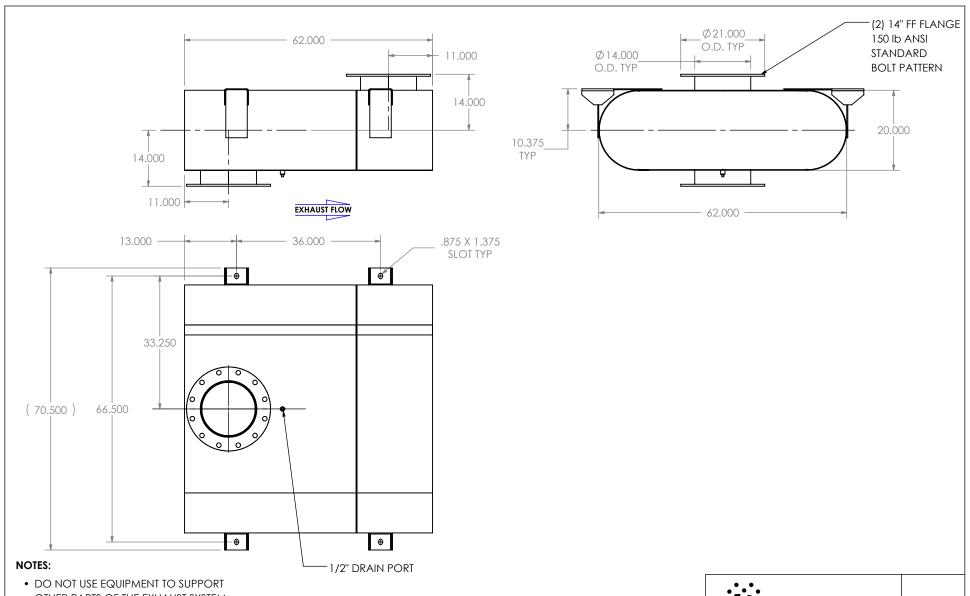

OTHER PARTS OF THE EXHAUST SYSTEM WITHOUT PROPER REINFORCEMENT

## MATERIAL CONSTRUCTION:

• CARBON STEEL

## PAINT:

 HIGH TEMPERATURE BLACK (MIRATECH COATING SYSTEM 5)

| PROPRIETARY AND CONFIDENTIAL                                                                     |
|--------------------------------------------------------------------------------------------------|
| THE INFORMATION CONTAINED IN<br>THIS DRAWING IS THE SOLE PROPERT'<br>OF MIRATECH GROUP, LLC. ANY |
| REPRODUCTION IN PART OR AS A WHOLE WITHOUT THE WRITTEN PERMISSION OF MIRATECH                    |
| GROUP, LLC IS PROHIBITED.                                                                        |
| Т                                                                                                |

## OCBT0T-14PF-2-00002M1F **Sales Drawing**

DRAWING REV OCBT0T-14PF-2-00002M1F SD 09/16/2016 0 SCALE 1:24 WEIGHT: 694 lb SHEET 1 OF 1 09/30/2016