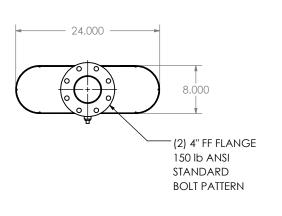

## MATERIAL CONSTRUCTION:

CARBON STEEL

## PAINT:

 HIGH TEMPERATURE BLACK (MIRATECH COATING SYSTEM 5)

| PROJECT NAME    | 1                                                                                                 |                            | ARE IN INCHES                                                   |                       | <b>ÜÜ</b> m                      | IRALECH       |              |  |
|-----------------|---------------------------------------------------------------------------------------------------|----------------------------|-----------------------------------------------------------------|-----------------------|----------------------------------|---------------|--------------|--|
|                 | PROPRIETARY AND CONFIDENTIAL<br>THE INFORMATION CONTAINED IN<br>THIS DRAWING IS THE SOLE PROPERTY | UNLESS OTHERWISE SPECIFIED |                                                                 |                       |                                  | PRODUCTS      |              |  |
| PROPOSAL NUMBER |                                                                                                   | ANGLES<br>MACH: ±1*        | UNLESS OTHERWISE SPECIFIED<br>INCHES: ±0.125<br>MILLIMETERS: ±2 | OCEE0-04PF-2-00000000 |                                  |               |              |  |
| SALES ORDER NO. | OF MIRATECH GROUP, LLC. ANY<br>REPRODUCTION IN PART OR AS A                                       | DO NOT SCALE DRAWING       |                                                                 | Sales Drawing         |                                  |               |              |  |
| CUSTOMER P.O.   | WHOLE WITHOUT THE WRITTEN<br>PERMISSION OF MIRATECH                                               | DRAWN<br>FES               | DATE<br>9/16/2016                                               | DRA                   | DRAWING OCEE0-04PF-2-00000000 SD |               | RI           |  |
| CUSTOMER F.O.   | GROUP, LLC IS PROHIBITED.                                                                         | REVIEWED BY<br>AJM         | DATE<br>09/30/2016                                              | SIZE<br>A             | SCALE 1:16                       | WEIGHT: 93 lb | SHEET 1 OF 1 |  |