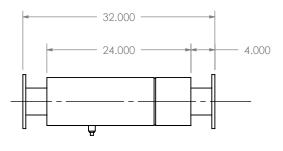

EXHAUST FLOW

## NOTES:

 DO NOT USE EQUIPMENT TO SUPPORT OTHER PARTS OF THE EXHAUST SYSTEM WITHOUT PROPER REINFORCEMENT