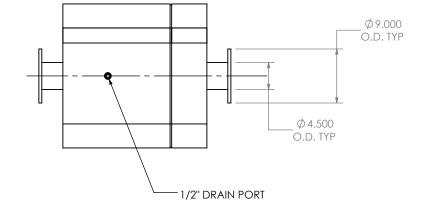

## NOTES:

 DO NOT USE EQUIPMENT TO SUPPORT OTHER PARTS OF THE EXHAUST SYSTEM WITHOUT PROPER REINFORCEMENT