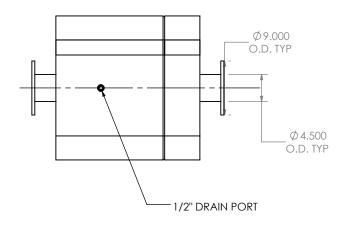

### NOTES:

• DO NOT USE EQUIPMENT TO SUPPORT OTHER PARTS OF THE EXHAUST SYSTEM WITHOUT PROPER REINFORCEMENT

### MATERIAL CONSTRUCTION:

• 304 STAINLESS STEEL

### PAINT:

NONE

| PROJECT NAME    |                                                                                            |
|-----------------|--------------------------------------------------------------------------------------------|
|                 | PROPRIETARY AND CONFIDENTIAL                                                               |
| PROPOSAL NUMBER | THE INFORMATION CONTAINED IN THIS DRAWING IS THE SOLE PROPERTY OF MIRATECH GROUP, LLC. ANY |
| SALES ORDER NO. | REPRODUCTION IN PART OR AS A WHOLE WITHOUT THE WRITTEN PERMISSION OF MIRATECH              |
| CUSTOMER P.O.   | GROUP LLC IS PROHIBITED