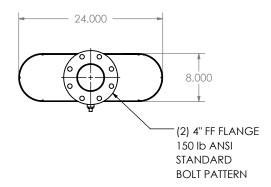

### NOTES:

• DO NOT USE EQUIPMENT TO SUPPORT OTHER PARTS OF THE EXHAUST SYSTEM WITHOUT PROPER REINFORCEMENT

### MATERIAL CONSTRUCTION:

• 304 STAINLESS STEEL

### PAINT:

NONE

| PROJECT NAME    |                                                                                            |
|-----------------|--------------------------------------------------------------------------------------------|
|                 | PROPRIETARY AND CONFIDENTIAL                                                               |
| PROPOSAL NUMBER | THE INFORMATION CONTAINED IN THIS DRAWING IS THE SOLE PROPERTY OF MIRATECH GROUP, LLC. ANY |
| SALES ORDER NO. | REPRODUCTION IN PART OR AS A WHOLE WITHOUT THE WRITTEN PERMISSION OF MIRATECH              |
| CUSTOMER P.O.   | GROUP LLC IS PROHIBITED