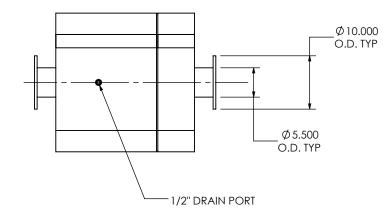

## NOTES:

 DO NOT USE EQUIPMENT TO SUPPORT OTHER PARTS OF THE EXHAUST SYSTEM WITHOUT PROPER REINFORCEMENT

## MATERIAL CONSTRUCTION:

CARBON STEEL