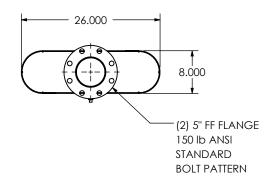

## NOTES:

 DO NOT USE EQUIPMENT TO SUPPORT OTHER PARTS OF THE EXHAUST SYSTEM WITHOUT PROPER REINFORCEMENT

## MATERIAL CONSTRUCTION:

CARBON STEEL