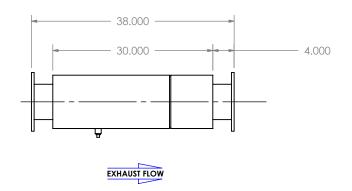

## NOTES:

• DO NOT USE EQUIPMENT TO SUPPORT OTHER PARTS OF THE EXHAUST SYSTEM WITHOUT PROPER REINFORCEMENT