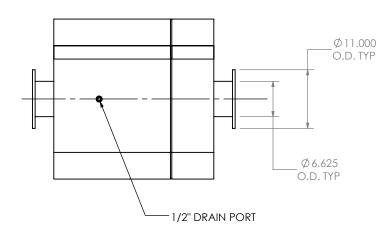

## NOTES:

• DO NOT USE EQUIPMENT TO SUPPORT OTHER PARTS OF THE EXHAUST SYSTEM WITHOUT PROPER REINFORCEMENT