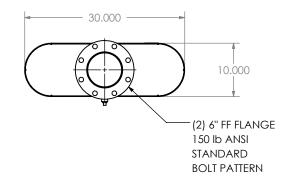

## NOTES:

• DO NOT USE EQUIPMENT TO SUPPORT OTHER PARTS OF THE EXHAUST SYSTEM WITHOUT PROPER REINFORCEMENT