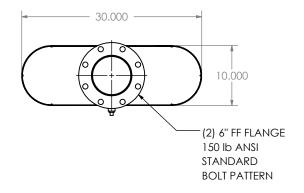

CUSTOMER P.O.

## NOTES:

 DO NOT USE EQUIPMENT TO SUPPORT OTHER PARTS OF THE EXHAUST SYSTEM WITHOUT PROPER REINFORCEMENT

## MATERIAL CONSTRUCTION:

• 304 STAINLESS STEEL

## PAINT:

NONE

| PROJECT NAME    |                                                                                                                                                                                                   |
|-----------------|---------------------------------------------------------------------------------------------------------------------------------------------------------------------------------------------------|
|                 | PROPRIETARY AND CONFIDENTIA