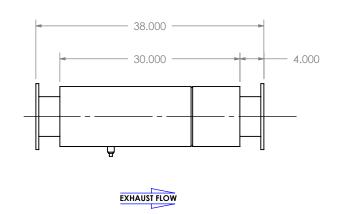

CUSTOMER P.O.

## NOTES:

 DO NOT USE EQUIPMENT TO SUPPORT OTHER PARTS OF THE EXHAUST SYSTEM WITHOUT PROPER REINFORCEMENT

## MATERIAL CONSTRUCTION:

• 304 STAINLESS STEEL

## PAINT:

NONE

| PROJECT NAME    |                                                                                                                                                                                                   |
|-----------------|---------------------------------------------------------------------------------------------------------------------------------------------------------------------------------------------------|
|                 | PROPRIETARY AND CONFIDENTIA