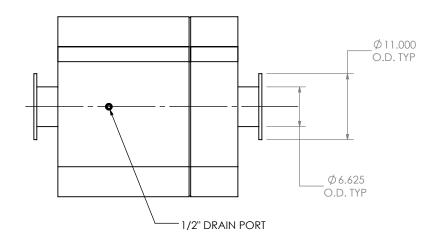

CUSTOMER P.O.

## NOTES:

 DO NOT USE EQUIPMENT TO SUPPORT OTHER PARTS OF THE EXHAUST SYSTEM WITHOUT PROPER REINFORCEMENT

## MATERIAL CONSTRUCTION:

• 304 STAINLESS STEEL

## PAINT:

NONE

| PROJECT NAME    |                                                                                                                                                                                                   |
|-----------------|---------------------------------------------------------------------------------------------------------------------------------------------------------------------------------------------------|
|                 | PROPRIETARY AND CONFIDENTIA