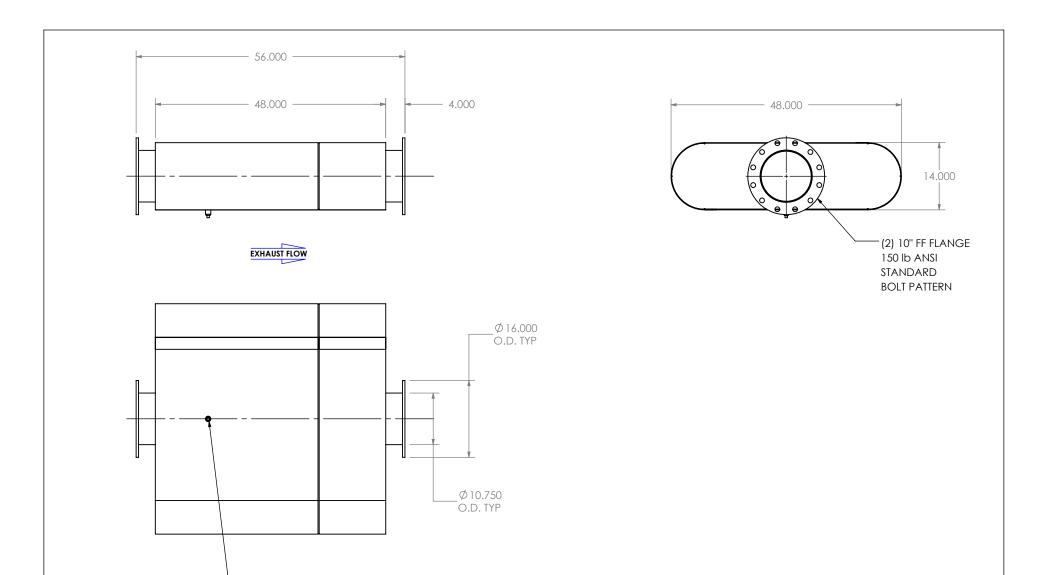

NOTES:

• DO NOT USE EQUIPMENT TO SUPPORT OTHER PARTS OF THE EXHAUST SYSTEM WITHOUT PROPER REINFORCEMENT

- 1/2" DRAIN PORT

## MATERIAL CONSTRUCTION:

CARBON STEEL

## PAINT:

• HIGH TEMPERATURE BLACK (MIRATECH COATING SYSTEM 5)

| PROJECT NAME    |                                                                                           |
|-----------------|-------------------------------------------------------------------------------------------|
|                 | PROPRIETARY AND CONFIDENTIAL                                                              |
| PROPOSAL NUMBER | THE INFORMATION CONTAINED IN THIS DRAWING IS THE SOLE PROPERT OF MIRATECH GROUP, LLC. ANY |
| SALES ORDER NO. | REPRODUCTION IN PART OR AS A WHOLE WITHOUT THE WRITTEN PERMISSION OF MIRATECH             |
| CUSTOMER P.O.   | GROUP, LLC IS PROHIBITED.                                                                 |

## OCEE0-10PF-2-00000000 **Sales Drawing**

DRAWING REV OCEE0-10PF-2-00000000 SD 0 SCALE 1:20 WEIGHT: 350 lb SHEET 1 OF 1 09/30/2016