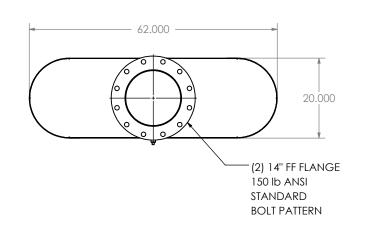

## NOTES:

• DO NOT USE EQUIPMENT TO SUPPORT OTHER PARTS OF THE EXHAUST SYSTEM WITHOUT PROPER REINFORCEMENT