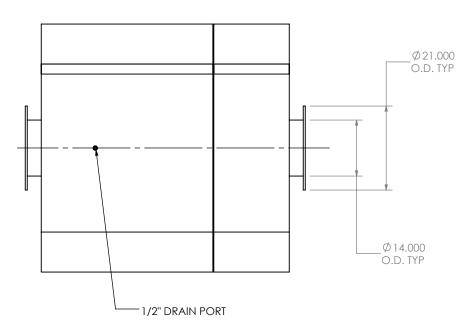

## NOTES:

• DO NOT USE EQUIPMENT TO SUPPORT OTHER PARTS OF THE EXHAUST SYSTEM WITHOUT PROPER REINFORCEMENT