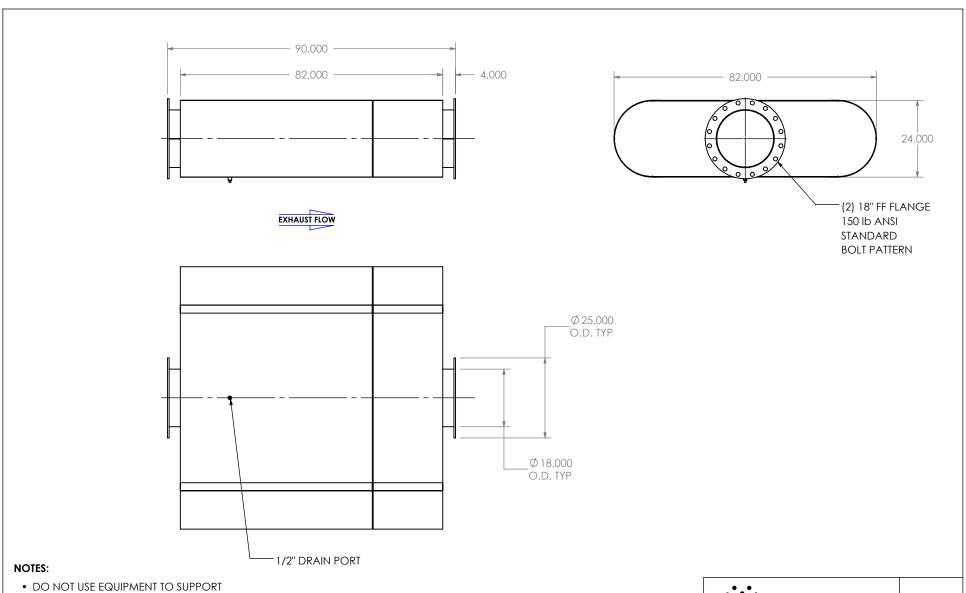

OTHER PARTS OF THE EXHAUST SYSTEM WITHOUT PROPER REINFORCEMENT

## MATERIAL CONSTRUCTION:

• CARBON STEEL

## PAINT:

• HIGH TEMPERATURE BLACK (MIRATECH COATING SYSTEM 5)

| PROJECT NAME    |                                                                                           |
|-----------------|-------------------------------------------------------------------------------------------|
|                 | PROPRIETARY AND CONFIDENTIAL                                                              |
| PROPOSAL NUMBER | THE INFORMATION CONTAINED IN THIS DRAWING IS THE SOLE PROPERT OF MIRATECH GROUP, LLC. ANY |
| SALES ORDER NO. | REPRODUCTION IN PART OR AS A WHOLE WITHOUT THE WRITTEN PERMISSION OF MIRATECH             |
| CUSTOMER P.O.   | GROUP, LLC IS PROHIBITED.