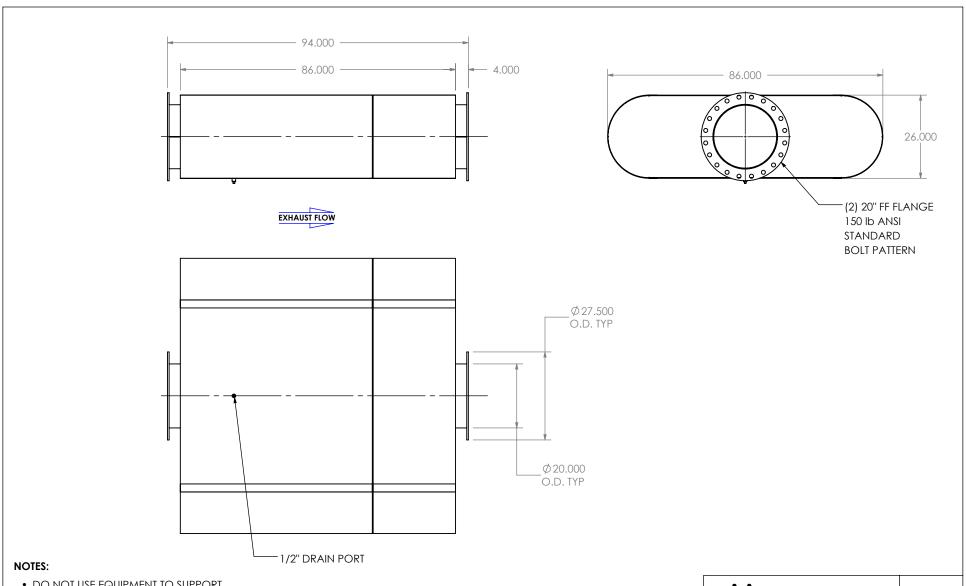

• DO NOT USE EQUIPMENT TO SUPPORT OTHER PARTS OF THE EXHAUST SYSTEM WITHOUT PROPER REINFORCEMENT

## MATERIAL CONSTRUCTION:

• CARBON STEEL

## PAINT:

• HIGH TEMPERATURE BLACK (MIRATECH COATING SYSTEM 5)

| PROJECT NAME    |                                                                                            |
|-----------------|--------------------------------------------------------------------------------------------|
|                 | PROPRIETARY AND CONFIDENTIAL                                                               |
| PROPOSAL NUMBER | THE INFORMATION CONTAINED IN THIS DRAWING IS THE SOLE PROPERT' OF MIRATECH GROUP, LLC. ANY |
| SALES ORDER NO. | REPRODUCTION IN PART OR AS A WHOLE WITHOUT THE WRITTEN PERMISSION OF MIRATECH              |
| CUSTOMER P.O.   | GROUP, LLC IS PROHIBITED.                                                                  |
|                 |                                                                                            |