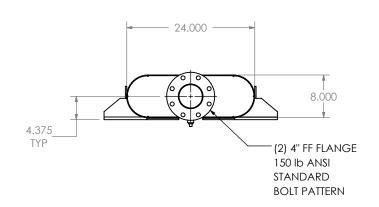

## NOTES:

 DO NOT USE EQUIPMENT TO SUPPORT OTHER PARTS OF THE EXHAUST SYSTEM WITHOUT PROPER REINFORCEMENT

## MATERIAL CONSTRUCTION:

• 304 STAINLESS STEEL

## PAINT:

• NONE

| DDO IFOT NAME   | T                                                                                          |
|-----------------|--------------------------------------------------------------------------------------------|
| PROJECT NAME    |                                                                                            |
|                 | PROPRIETARY AND CONFIDENTIAL                                                               |
| PROPOSAL NUMBER | THE INFORMATION CONTAINED IN THIS DRAWING IS THE SOLE PROPERTY OF MIRATECH GROUP, LLC. ANY |
| SALES ORDER NO. | REPRODUCTION IN PART OR AS A WHOLE