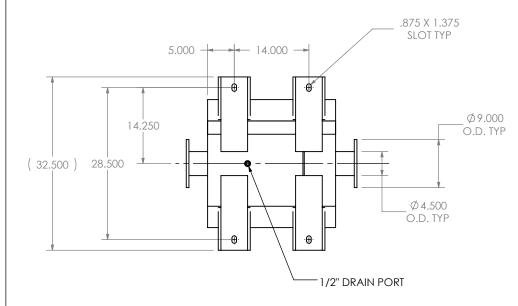

## NOTES:

 DO NOT USE EQUIPMENT TO SUPPORT OTHER PARTS OF THE EXHAUST SYSTEM WITHOUT PROPER REINFORCEMENT

## MATERIAL CONSTRUCTION:

• 304 STAINLESS STEEL

## PAINT:

• NONE

| DDO IFOT NAME   | T                                                                                          |
|-----------------|--------------------------------------------------------------------------------------------|
| PROJECT NAME    |                                                                                            |
|                 | PROPRIETARY AND CONFIDENTIAL                                                               |
| PROPOSAL NUMBER | THE INFORMATION CONTAINED IN THIS DRAWING IS THE SOLE PROPERTY OF MIRATECH GROUP, LLC. ANY |
| SALES ORDER NO. | REPRODUCTION IN PART OR AS A WHOLE W