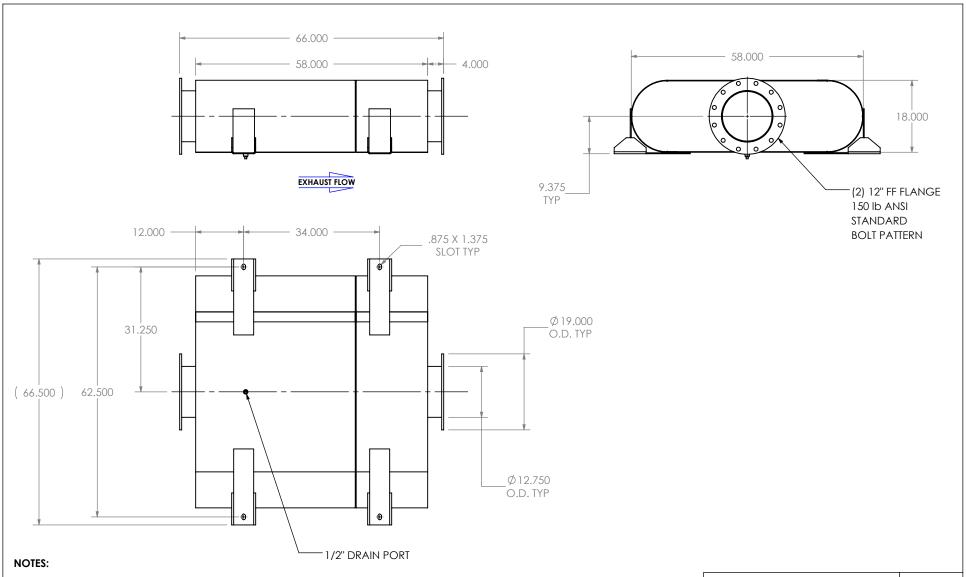

## OCEE0B-12PF-2-00000000 Sales Drawing

REV 0 OCEE0B-12PF-2-00000000 SD SCALE 1:24 WEIGHT: 577 lb 09/30/2016 SHEET 1 OF 1