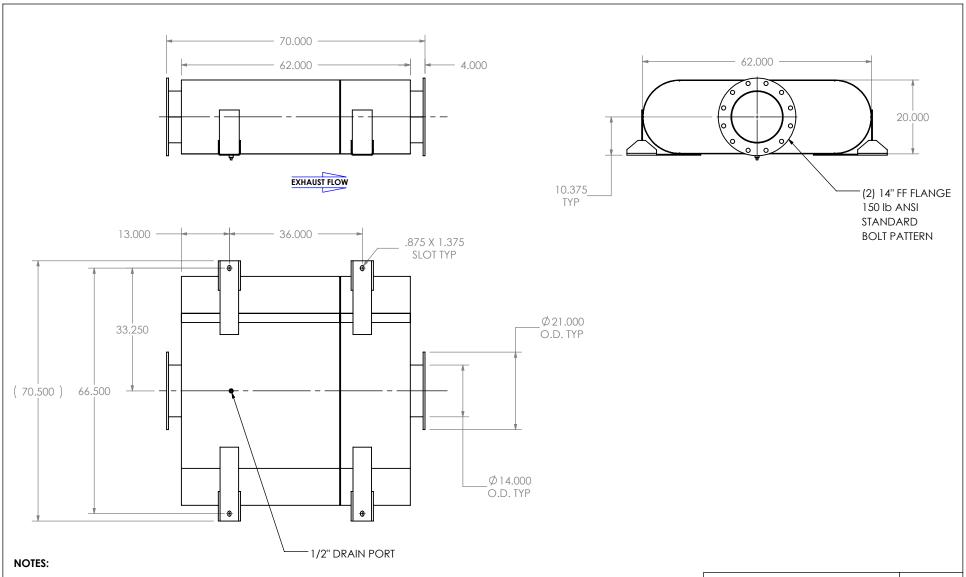

 DO NOT USE EQUIPMENT TO SUPPORT OTHER PARTS OF THE EXHAUST SYSTEM WITHOUT PROPER REINFORCEMENT

## MATERIAL CONSTRUCTION:

• CARBON STEEL

## PAINT:

• HIGH TEMPERATURE BLACK (MIRATECH COATING SYSTEM 5)

| PROJECT NAME    |                                                                                                           |
|-----------------|-----------------------------------------------------------------------------------------------------------|
|                 | PROPRIETARY AND CONFIDENTIA                                                                               |
| PROPOSAL NUMBER | THE INFORMATION CONTAINED IN THIS DRAWING IS THE SOLE PROPERT                                             |
| SALES ORDER NO. | OF MIRATECH GROUP, LLC. ANY REPRODUCTION IN PART OR AS A WHOLE WITHOUT THE WRITTEN PERMISSION OF MIRATECH |
| CUSTOMER P.O.   | GROUP, LLC IS PROHIBITED.                                                                                 |