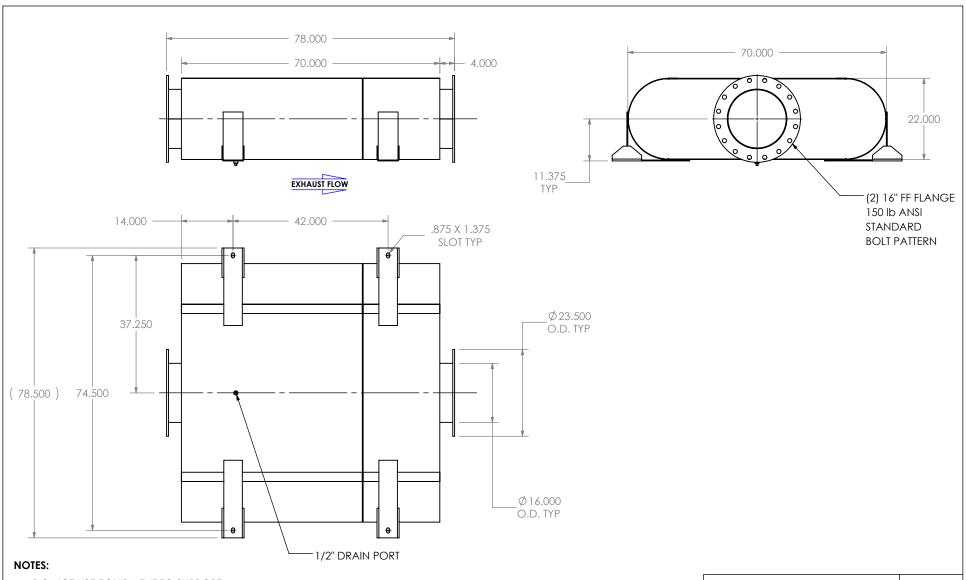

• DO NOT USE EQUIPMENT TO SUPPORT OTHER PARTS OF THE EXHAUST SYSTEM WITHOUT PROPER REINFORCEMENT

## MATERIAL CONSTRUCTION:

• CARBON STEEL

## PAINT:

• HIGH TEMPERATURE BLACK (MIRATECH COATING SYSTEM 5)

| PROJECT NAME    |                                                                                           |
|-----------------|-------------------------------------------------------------------------------------------|
|                 | PROPRIETARY AND CONFIDENTIA                                                               |
| PROPOSAL NUMBER | THE INFORMATION CONTAINED IN THIS DRAWING IS THE SOLE PROPER' OF MIRATECH GROUP, LLC. ANY |
| SALES ORDER NO. | REPRODUCTION IN PART OR AS A WHOLE WITHOUT THE WRITTEN PERMISSION OF MIRATECH             |
| CUSTOMER P.O.   | GROUP, LLC IS PROHIBITED.                                                                 |