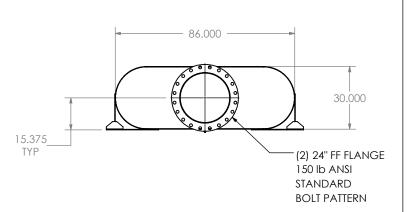

## OCEE0B-24PF-3-00000000 Sales Drawing

REV OCEE0B-24PF-3-00000000 SD 0 SCALE 1:46 WEIGHT: 1825 lb SHEET 1 OF 1