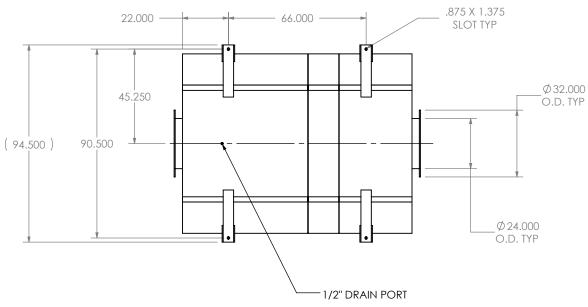

## OCEE0B-24PF-3-00000000 Sales Drawing

REV OCEE0B-24PF-3-00000000 SD 0 SCALE 1:46 WEIGHT: 1825 lb SHEET 1 OF 1