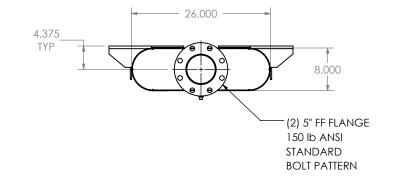

## NOTES:

 DO NOT USE EQUIPMENT TO SUPPORT OTHER PARTS OF THE EXHAUST SYSTEM WITHOUT PROPER REINFORCEMENT

## MATERIAL CONSTRUCTION:

• 304 STAINLESS STEEL

## PAINT:

NONE

| PROJECT NAME    |                                                                                            |
|-----------------|--------------------------------------------------------------------------------------------|
|                 | PROPRIETARY AND CONFIDENTIAL                                                               |
| PROPOSAL NUMBER | THE INFORMATION CONTAINED IN THIS DRAWING IS THE SOLE PROPERTY OF MIRATECH GROUP, LLC. ANY |
| SALES ORDER NO. | REPRODUCTION IN PART OR AS A WHOLE WITHOUT THE WRITTEN PERMISSION OF MIRATECH              |
| CUSTOMER P.O.   | GROUP, LLC IS PROHIBITED.