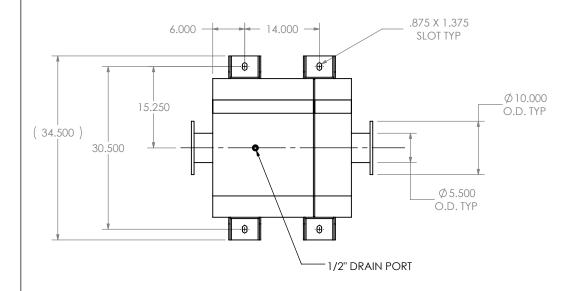

## NOTES:

 DO NOT USE EQUIPMENT TO SUPPORT OTHER PARTS OF THE EXHAUST SYSTEM WITHOUT PROPER REINFORCEMENT

## MATERIAL CONSTRUCTION:

• 304 STAINLESS STEEL

## PAINT:

NONE

| PROJECT NAME    |                                                                                            |
|-----------------|--------------------------------------------------------------------------------------------|
|                 | PROPRIETARY AND CONFIDENTIAL                                                               |
| PROPOSAL NUMBER | THE INFORMATION CONTAINED IN THIS DRAWING IS THE SOLE PROPERTY OF MIRATECH GROUP, LLC. ANY |
| SALES ORDER NO. | REPRODUCTION IN PART OR AS A WHOLE WITHOUT THE WRITTEN PERMISSION OF MIRATECH              |
| CUSTOMER P.O.   | GROUP, LLC IS PROHIBITED.