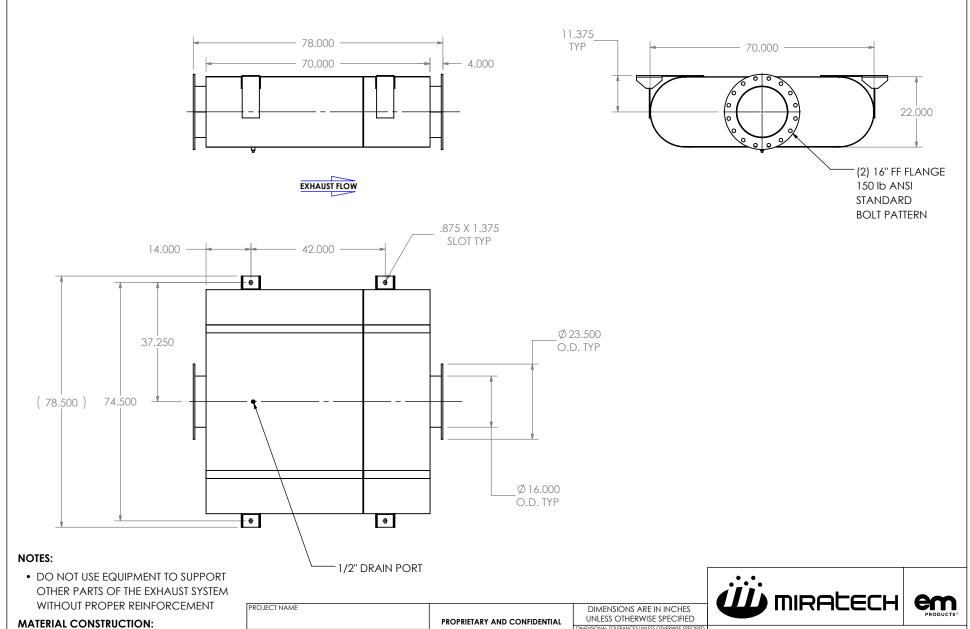

## MATERIAL CONSTRUCTION:

• CARBON STEEL

## PAINT:

• HIGH TEMPERATURE BLACK (MIRATECH COATING SYSTEM 5)

|                | PROPRIETARY AND CONFIDENTIA  |
|----------------|------------------------------|
| ROPOSAL NUMBER | THE INFORMATION CONTAINED IN |

SALES ORDER NO.

CUSTOMER P.O.

THIS DRAWING IS THE SOLE PROPERTY
OF MIRATECH GROUP, LLC. ANY REPRODUCTION IN PART OR AS A WHOLE WITHOUT THE WRITTEN PERMISSION OF MIRATECH GROUP, LLC IS PROHIBITED.

|                                                                                                              | DIMENSIONS ARE IN INCHES UNLESS OTHERWISE SPECIFIED |      |  |
|--------------------------------------------------------------------------------------------------------------|-----------------------------------------------------|------|--|
| DIMENSIONAL TOLERANCES UNLESS OTHERWISE SPECI<br>ANGLES<br>MACH: ±1 INCHES: ±0.1<br>BEND: ±3 MILLIMETERS: ±2 |                                                     |      |  |
|                                                                                                              | DO NOT SCALE DRAWING                                |      |  |
|                                                                                                              | DRAWN                                               | DATE |  |

## OCEE0T-16PF-2-00000000 **Sales Drawing**

DRAWING REV 9/16/2016 OCEE0T-16PF-2-00000000 SD FES 0 REVIEWED BY SCALE 1:30 WEIGHT: 865 lb SHEET 1 OF 1 09/30/2016 AJM