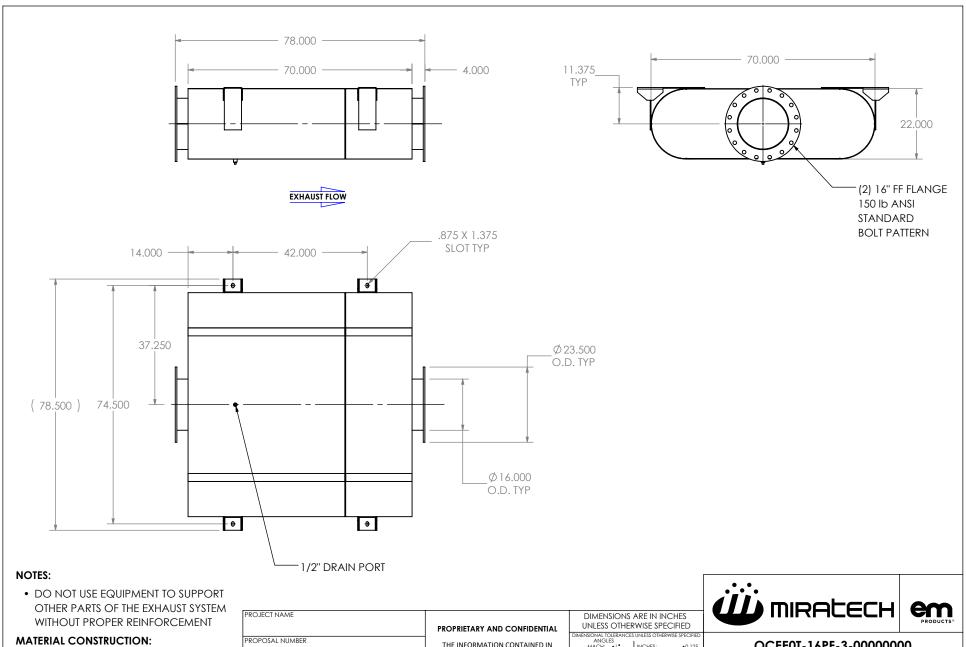

PAINT:

NONE

• 304 STAINLESS STEEL

SALES ORDER NO. CUSTOMER P.O.

THE INFORMATION CONTAINED IN

THIS DRAWING IS THE SOLE PROPERTY
OF MIRATECH GROUP, LLC. ANY REPRODUCTION IN PART OR AS A WHOLE WITHOUT THE WRITTEN PERMISSION OF MIRATECH GROUP, LLC IS PROHIBITED.

OCEE0T-16PF-3-00000000 **Sales Drawing** 

9/16/2016 REVIEWED BY 09/30/2016 AJM

DRAWING OCEE0T-16PF-3-00000000 SD

REV 0 SCALE 1:30 WEIGHT: 865 lb SHEET 1 OF 1