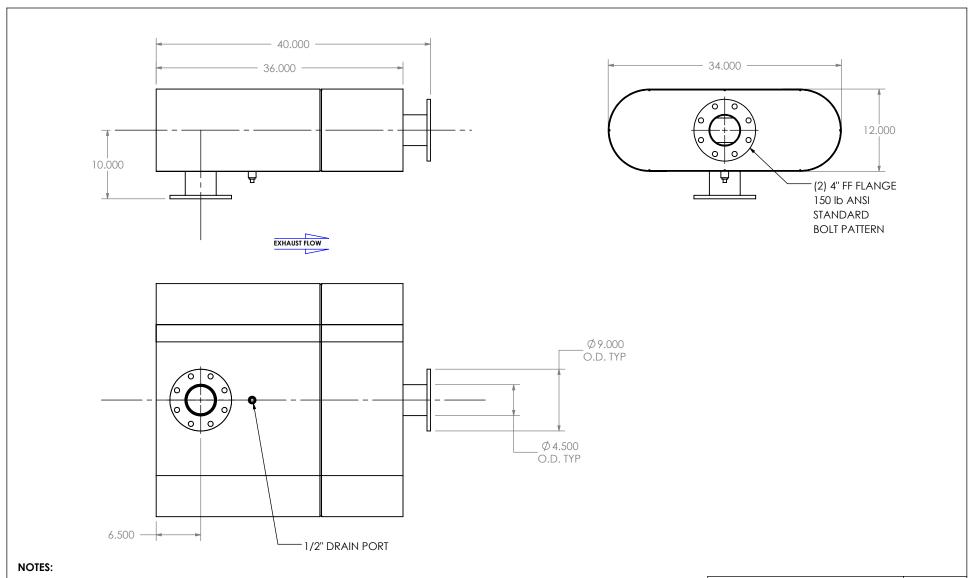

• DO NOT USE EQUIPMENT TO SUPPORT OTHER PARTS OF THE EXHAUST SYSTEM WITHOUT PROPER REINFORCEMENT

## MATERIAL CONSTRUCTION:

• 304 STAINLESS STEEL

## PAINT:

• NONE

| PROJECT NAME    |                                                                                            |
|-----------------|--------------------------------------------------------------------------------------------|
|                 | PROPRIETARY AND CONFIDENTIAL                                                               |
| PROPOSAL NUMBER | THE INFORMATION CONTAINED IN THIS DRAWING IS THE SOLE PROPERTY OF MIRATECH GROUP. LLC. ANY |
| SALES ORDER NO. | REPRODUCTION IN PART OR AS A WHOLE WITHOUT THE WRITTEN PERMISSION OF MIRATECH              |
| CUSTOMER P.O.   | GROUP, LLC IS PROHIBITED.                                                                  |
|                 |                                                                                            |