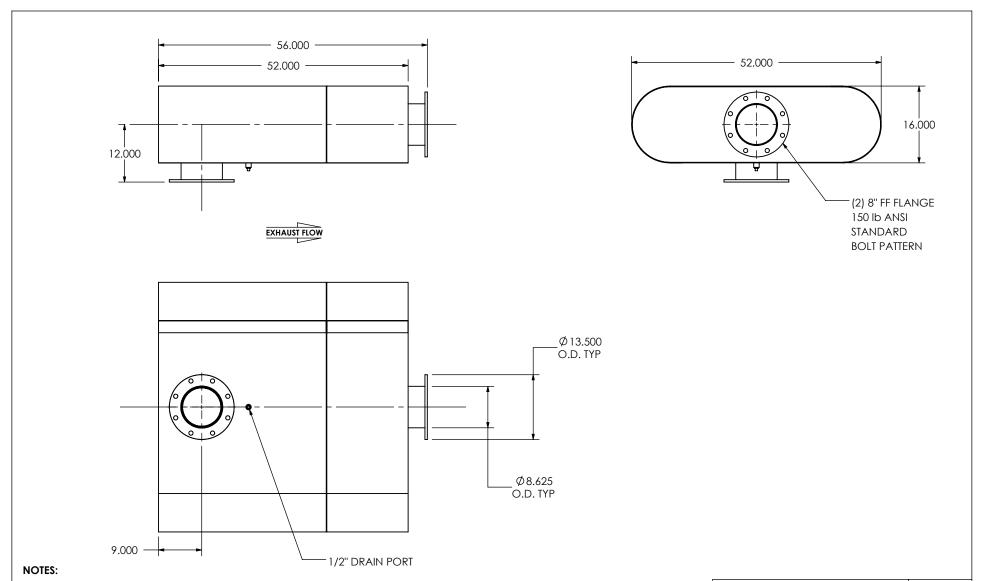

 DO NOT USE EQUIPMENT TO SUPPORT OTHER PARTS OF THE EXHAUST SYSTEM WITHOUT PROPER REINFORCEMENT

## MATERIAL CONSTRUCTION:

• CARBON STEEL

## PAINT:

• HIGH TEMPERATURE BLACK (MIRATECH COATING SYSTEM 5)

| PROJECT NAME    |                                                                                           |
|-----------------|-------------------------------------------------------------------------------------------|
|                 | PROPRIETARY AND CONFIDENTIA                                                               |
| PROPOSAL NUMBER | THE INFORMATION CONTAINED IN THIS DRAWING IS THE SOLE PROPERT OF MIRATECH GROUP, LLC. ANY |
| SALES ORDER NO. | REPRODUCTION IN PART OR AS A WHOLE WITHOUT THE WRITTEN PERMISSION OF MIRATECH             |
| CUSTOMER P.O.   | GROUP, LLC IS PROHIBITED.                                                                 |